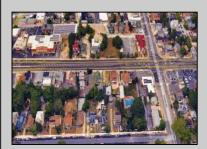

## **COMMENTS**

Prime commercial property in the heart of Atlantic City's gateway, offering unparalleled highway exposure and prominent signage opportunities. This approximately 2,000 SF space is ideally suited for office or professional use, with potential for multiple tenancies or mixed-use applications. Situated within an Urban Enterprise Zone (UEZ), the property benefits from high traffic counts and is strategically located between two traffic lights, ensuring maximum visibility and accessibility. Ample on-site parking enhances convenience for clients and tenants. Don't miss this exceptional opportunity to establish your business in a high-demand location. Contact listing agent for details and to schedule a viewing.