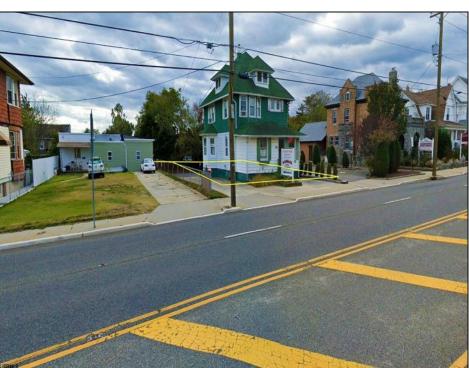

## **COMMENTS**

Prime commercial property in the heart of Atlantic City's gateway, offering unparalleled highway exposure and prominent signage opportunities. This approximately 2,000 SF space is ideally suited for office or professional use, with potential for multiple tenancies or mixed-use applications. Situated within an Urban Enterprise Zone (UEZ), the property benefits from high traffic counts and is strategically located between two traffic lights, ensuring maximum visibility and accessibility. Ample on-site parking enhances convenience for clients and tenants. Don't miss this exceptional opportunity to establish your business in a high-demand location. Contact listing agent for details and to schedule a viewing.