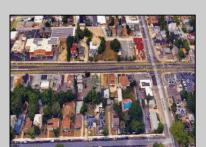

## **COMMENTS**

Prime commercial property in the heart of Atlantic City's gateway, offering unparalleled highway exposure and prominent signage opportunities. This approximately 2,000 SF space is ideally suited for office or professional use, with potential for multiple tenancies or mixed-use applications. Situated within an Urban Enterprise Zone (UEZ), the property benefits from high traffic counts and is strategically located between two traffic lights, ensuring maximum visibility and accessibility. Ample on-site parking enhances convenience for clients and tenants. Don't miss this exceptional opportunity to establish your business in a high-demand location. Contact listing agent for details and to schedule a viewing.