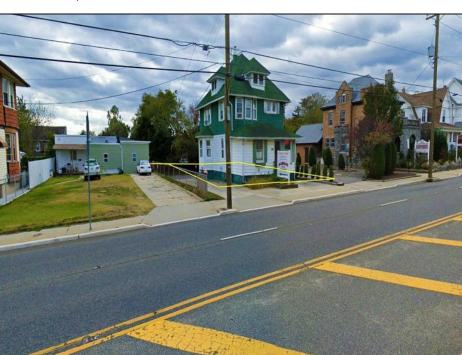

## **COMMENTS**

Prime commercial property in the heart of Atlantic City's gateway, offering unparalleled highway exposure and prominent signage opportunities. This approximately 2,000 SF space is ideally suited for office or professional use, with potential for multiple tenancies or mixed-use applications. Situated within an Urban Enterprise Zone (UEZ), the property benefits from high traffic counts and is strategically located between two traffic lights, ensuring maximum visibility and accessibility. Ample on-site parking enhances convenience for clients and tenants. Don't miss this exceptional opportunity to establish your business in a high-demand location. Contact listing agent for details and to schedule a viewing.