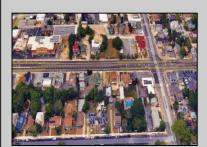

## **COMMENTS**

Prime commercial property in the heart of Atlantic City's gateway, offering unparalleled highway exposure and prominent signage opportunities. This approximately 2,000 SF space is ideally suited for office or professional use, with potential for multiple tenancies or mixed-use applications. Situated within an Urban Enterprise Zone (UEZ), the property benefits from high traffic counts and is strategically located between two traffic lights, ensuring maximum visibility and accessibility. Ample on-site parking enhances convenience for clients and tenants. Don't miss this exceptional opportunity to establish your business in a high-demand location. Contact listing agent for details and to schedule a viewing.