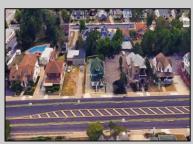

## **COMMENTS**

Prime commercial property in the heart of Atlantic City's gateway, offering unparalleled highway exposure and prominent signage opportunities. This approximately 2,000 SF space is ideally suited for office or professional use, with potential for multiple tenancies or mixed-use applications. Situated within an Urban Enterprise Zone (UEZ), the property benefits from high traffic counts and is strategically located between two traffic lights, ensuring maximum visibility and accessibility. Ample on-site parking enhances convenience for clients and tenants. Don't miss this exceptional opportunity to establish your business in a high-demand location. Contact listing agent for details and to schedule a viewing.