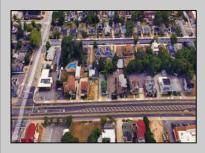

## **COMMENTS**

Prime commercial property in the heart of Atlantic City's gateway, offering unparalleled highway exposure and prominent signage opportunities. This approximately 2,000 SF space is ideally suited for office or professional use, with potential for multiple tenancies or mixed-use applications. Situated within an Urban Enterprise Zone (UEZ), the property benefits from high traffic counts and is strategically located between two traffic lights, ensuring maximum visibility and accessibility. Ample on-site parking enhances convenience for clients and tenants. Don't miss this exceptional opportunity to establish your business in a high-demand location. Contact listing agent for details and to schedule a viewing.