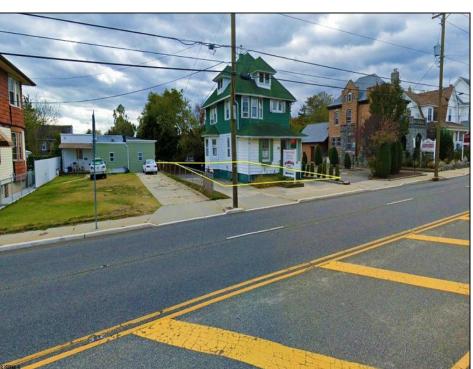

## **COMMENTS**

Prime commercial property in the heart of Atlantic City's gateway, offering unparalleled highway exposure and prominent signage opportunities. This approximately 2,000 SF space is ideally suited for office or professional use, with potential for multiple tenancies or mixed-use applications. Situated within an Urban Enterprise Zone (UEZ), the property benefits from high traffic counts and is strategically located between two traffic lights, ensuring maximum visibility and accessibility. Ample on-site parking enhances convenience for clients and tenants. Don't miss this exceptional opportunity to establish your business in a high-demand location. Contact listing agent for details and to schedule a viewing.