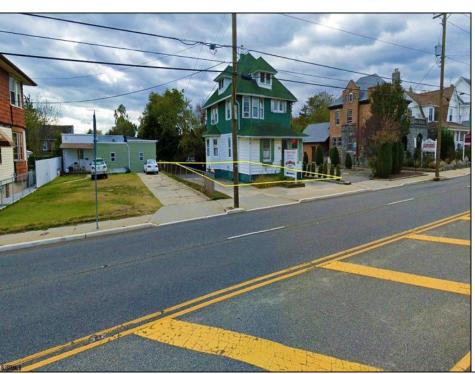

## **COMMENTS**

Prime commercial property in the heart of Atlantic City's gateway, offering unparalleled highway exposure and prominent signage opportunities. This approximately 2,000 SF space is ideally suited for office or professional use, with potential for multiple tenancies or mixed-use applications. Situated within an Urban Enterprise Zone (UEZ), the property benefits from high traffic counts and is strategically located between two traffic lights, ensuring maximum visibility and accessibility. Ample on-site parking enhances convenience for clients and tenants. Don't miss this exceptional opportunity to establish your business in a high-demand location. Contact listing agent for details and to schedule a viewing.