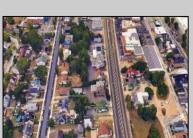

## **COMMENTS**

Prime commercial property in the heart of Atlantic City's gateway, offering unparalleled highway exposure and prominent signage opportunities. This approximately 2,000 SF space is ideally suited for office or professional use, with potential for multiple tenancies or mixed-use applications. Situated within an Urban Enterprise Zone (UEZ), the property benefits from high traffic counts and is strategically located between two traffic lights, ensuring maximum visibility and accessibility. Ample on-site parking enhances convenience for clients and tenants. Don't miss this exceptional opportunity to establish your business in a high-demand location. Contact listing agent for details and to schedule a viewing.