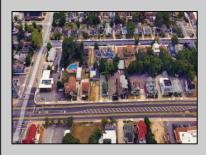

## **COMMENTS**

Prime commercial property in the heart of Atlantic City's gateway, offering unparalleled highway exposure and prominent signage opportunities. This approximately 2,000 SF space is ideally suited for office or professional use, with potential for multiple tenancies or mixed-use applications. Situated within an Urban Enterprise Zone (UEZ), the property benefits from high traffic counts and is strategically located between two traffic lights, ensuring maximum visibility and accessibility. Ample on-site parking enhances convenience for clients and tenants. Don't miss this exceptional opportunity to establish your business in a high-demand location. Contact listing agent for details and to schedule a viewing.