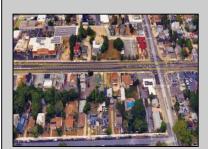

## **COMMENTS**

Prime commercial property in the heart of Atlantic City's gateway, offering unparalleled highway exposure and prominent signage opportunities. This approximately 2,000 SF space is ideally suited for office or professional use, with potential for multiple tenancies or mixed-use applications. Situated within an Urban Enterprise Zone (UEZ), the property benefits from high traffic counts and is strategically located between two traffic lights, ensuring maximum visibility and accessibility. Ample on-site parking enhances convenience for clients and tenants. Don't miss this exceptional opportunity to establish your business in a high-demand location. Contact listing agent for details and to schedule a viewing.