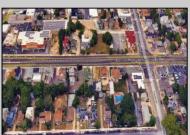

## **COMMENTS**

Prime commercial property in the heart of Atlantic City's gateway, offering unparalleled highway exposure and prominent signage opportunities. This approximately 2,000 SF space is ideally suited for office or professional use, with potential for multiple tenancies or mixed-use applications. Situated within an Urban Enterprise Zone (UEZ), the property benefits from high traffic counts and is strategically located between two traffic lights, ensuring maximum visibility and accessibility. Ample on-site parking enhances convenience for clients and tenants. Don't miss this exceptional opportunity to establish your business in a high-demand location. Contact listing agent for details and to schedule a viewing.