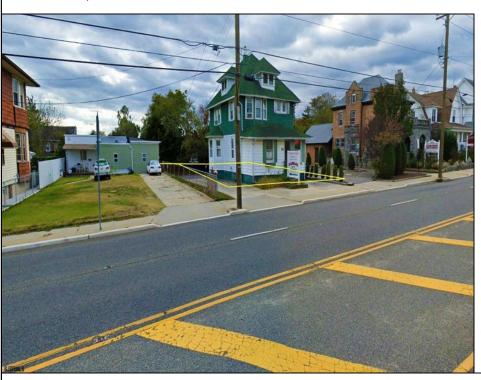

## **COMMENTS**

Prime commercial property in the heart of Atlantic City's gateway, offering unparalleled highway exposure and prominent signage opportunities. This approximately 2,000 SF space is ideally suited for office or professional use, with potential for multiple tenancies or mixed-use applications. Situated within an Urban Enterprise Zone (UEZ), the property benefits from high traffic counts and is strategically located between two traffic lights, ensuring maximum visibility and accessibility. Ample on-site parking enhances convenience for clients and tenants. Don't miss this exceptional opportunity to establish your business in a high-demand location. Contact listing agent for details and to schedule a viewing.