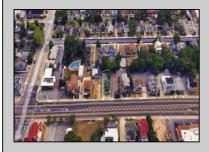

## **COMMENTS**

Prime commercial property in the heart of Atlantic City's gateway, offering unparalleled highway exposure and prominent signage opportunities. This approximately 2,000 SF space is ideally suited for office or professional use, with potential for multiple tenancies or mixed-use applications. Situated within an Urban Enterprise Zone (UEZ), the property benefits from high traffic counts and is strategically located between two traffic lights, ensuring maximum visibility and accessibility. Ample on-site parking enhances convenience for clients and tenants. Don't miss this exceptional opportunity to establish your business in a high-demand location. Contact listing agent for details and to schedule a viewing.