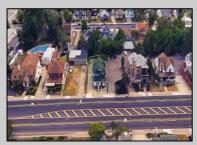

## **COMMENTS**

Prime commercial property in the heart of Atlantic City's gateway, offering unparalleled highway exposure and prominent signage opportunities. This approximately 2,000 SF space is ideally suited for office or professional use, with potential for multiple tenancies or mixed-use applications. Situated within an Urban Enterprise Zone (UEZ), the property benefits from high traffic counts and is strategically located between two traffic lights, ensuring maximum visibility and accessibility. Ample on-site parking enhances convenience for clients and tenants. Don't miss this exceptional opportunity to establish your business in a high-demand location. Contact listing agent for details and to schedule a viewing.