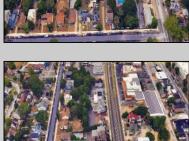

## **COMMENTS**

Prime commercial property in the heart of Atlantic City's gateway, offering unparalleled highway exposure and prominent signage opportunities. This approximately 2,000 SF space is ideally suited for office or professional use, with potential for multiple tenancies or mixed-use applications. Situated within an Urban Enterprise Zone (UEZ), the property benefits from high traffic counts and is strategically located between two traffic lights, ensuring maximum visibility and accessibility. Ample on-site parking enhances convenience for clients and tenants. Don't miss this exceptional opportunity to establish your business in a high-demand location. Contact listing agent for details and to schedule a viewing.