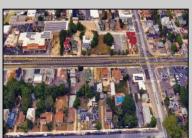

## **COMMENTS**

Prime commercial property in the heart of Atlantic City's gateway, offering unparalleled highway exposure and prominent signage opportunities. This approximately 2,000 SF space is ideally suited for office or professional use, with potential for multiple tenancies or mixed-use applications. Situated within an Urban Enterprise Zone (UEZ), the property benefits from high traffic counts and is strategically located between two traffic lights, ensuring maximum visibility and accessibility. Ample on-site parking enhances convenience for clients and tenants. Don't miss this exceptional opportunity to establish your business in a high-demand location. Contact listing agent for details and to schedule a viewing.