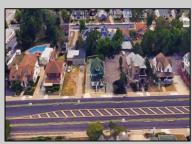

## **COMMENTS**

Prime commercial property in the heart of Atlantic City's gateway, offering unparalleled highway exposure and prominent signage opportunities. This approximately 2,000 SF space is ideally suited for office or professional use, with potential for multiple tenancies or mixed-use applications. Situated within an Urban Enterprise Zone (UEZ), the property benefits from high traffic counts and is strategically located between two traffic lights, ensuring maximum visibility and accessibility. Ample on-site parking enhances convenience for clients and tenants. Don't miss this exceptional opportunity to establish your business in a high-demand location. Contact listing agent for details and to schedule a viewing.