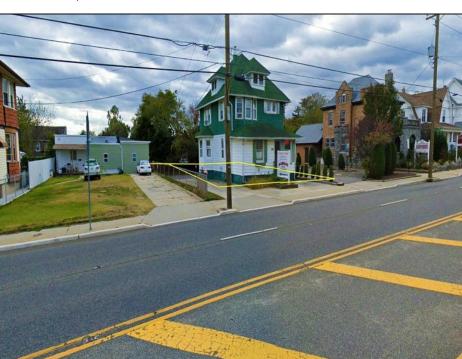

## **COMMENTS**

Prime commercial property in the heart of Atlantic City's gateway, offering unparalleled highway exposure and prominent signage opportunities. This approximately 2,000 SF space is ideally suited for office or professional use, with potential for multiple tenancies or mixed-use applications. Situated within an Urban Enterprise Zone (UEZ), the property benefits from high traffic counts and is strategically located between two traffic lights, ensuring maximum visibility and accessibility. Ample on-site parking enhances convenience for clients and tenants. Don't miss this exceptional opportunity to establish your business in a high-demand location. Contact listing agent for details and to schedule a viewing.