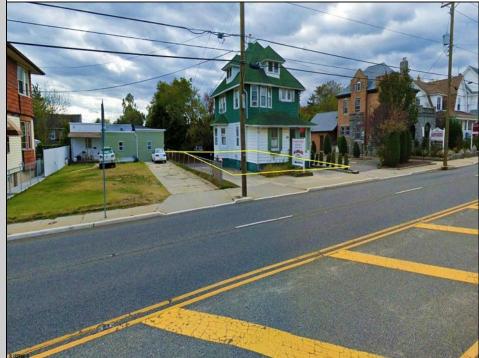

## COMMENTS

Prime commercial property in the heart of Atlantic City's gateway, offering unparalleled highway exposure and prominent signage opportunities. This approximately 2,000 SF space is ideally suited for office or professional use, with potential for multiple tenancies or mixed-use applications. Situated within an Urban Enterprise Zone (UEZ), the property benefits from high traffic counts and is strategically located between two traffic lights, ensuring maximum visibility and accessibility. Ample on-site parking enhances convenience for clients and tenants. Don't miss this exceptional opportunity to establish your business in a high-demand location. Contact listing agent for details and to schedule a viewing.