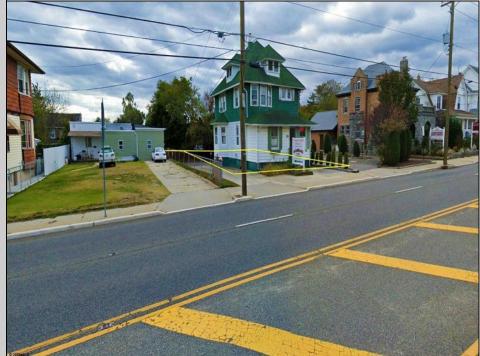

## COMMENTS

Prime commercial property in the heart of Atlantic City's gateway, offering unparalleled highway exposure and prominent signage opportunities. This approximately 2,000 SF space is ideally suited for office or professional use, with potential for multiple tenancies or mixed-use applications. Situated within an Urban Enterprise Zone (UEZ), the property benefits from high traffic counts and is strategically located between two traffic lights, ensuring maximum visibility and accessibility. Ample on-site parking enhances convenience for clients and tenants. Don't miss this exceptional opportunity to establish your business in a high-demand location. Contact listing agent for details and to schedule a viewing.