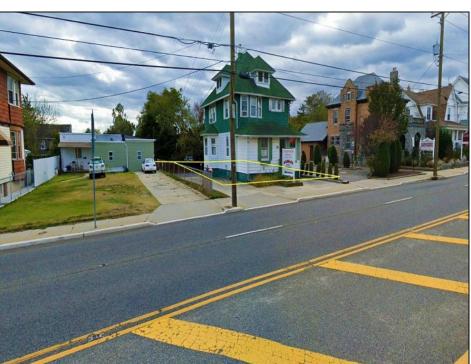

## **COMMENTS**

Prime commercial property in the heart of Atlantic City's gateway, offering unparalleled highway exposure and prominent signage opportunities. This approximately 2,000 SF space is ideally suited for office or professional use, with potential for multiple tenancies or mixed-use applications. Situated within an Urban Enterprise Zone (UEZ), the property benefits from high traffic counts and is strategically located between two traffic lights, ensuring maximum visibility and accessibility. Ample on-site parking enhances convenience for clients and tenants. Don't miss this exceptional opportunity to establish your business in a high-demand location. Contact listing agent for details and to schedule a viewing.