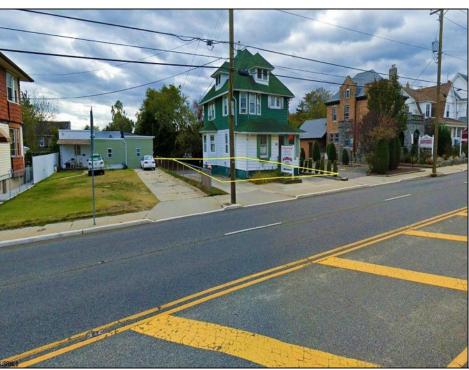

## **COMMENTS**

Prime commercial property in the heart of Atlantic City's gateway, offering unparalleled highway exposure and prominent signage opportunities. This approximately 2,000 SF space is ideally suited for office or professional use, with potential for multiple tenancies or mixed-use applications. Situated within an Urban Enterprise Zone (UEZ), the property benefits from high traffic counts and is strategically located between two traffic lights, ensuring maximum visibility and accessibility. Ample on-site parking enhances convenience for clients and tenants. Don't miss this exceptional opportunity to establish your business in a high-demand location. Contact listing agent for details and to schedule a viewing.