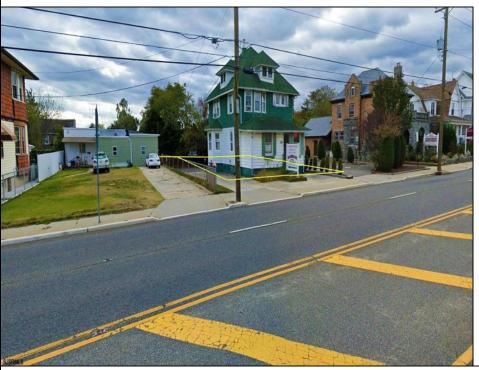

## **COMMENTS**

Prime commercial property in the heart of Atlantic City's gateway, offering unparalleled highway exposure and prominent signage opportunities. This approximately 2,000 SF space is ideally suited for office or professional use, with potential for multiple tenancies or mixed-use applications. Situated within an Urban Enterprise Zone (UEZ), the property benefits from high traffic counts and is strategically located between two traffic lights, ensuring maximum visibility and accessibility. Ample on-site parking enhances convenience for clients and tenants. Don't miss this exceptional opportunity to establish your business in a high-demand location. Contact listing agent for details and to schedule a viewing.