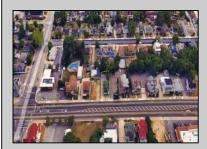

## **COMMENTS**

Prime commercial property in the heart of Atlantic City's gateway, offering unparalleled highway exposure and prominent signage opportunities. This approximately 2,000 SF space is ideally suited for office or professional use, with potential for multiple tenancies or mixed-use applications. Situated within an Urban Enterprise Zone (UEZ), the property benefits from high traffic counts and is strategically located between two traffic lights, ensuring maximum visibility and accessibility. Ample on-site parking enhances convenience for clients and tenants. Don't miss this exceptional opportunity to establish your business in a high-demand location. Contact listing agent for details and to schedule a viewing.