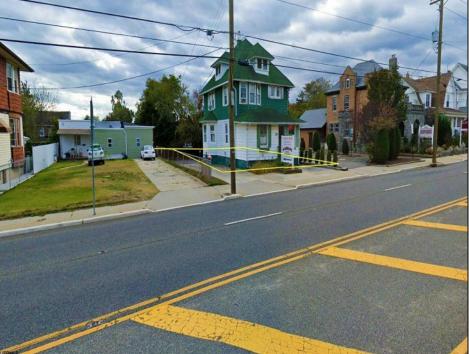

## **COMMENTS**

Prime commercial property in the heart of Atlantic City's gateway, offering unparalleled highway exposure and prominent signage opportunities. This approximately 2,000 SF space is ideally suited for office or professional use, with potential for multiple tenancies or mixed-use applications. Situated within an Urban Enterprise Zone (UEZ), the property benefits from high traffic counts and is strategically located between two traffic lights, ensuring maximum visibility and accessibility. Ample on-site parking enhances convenience for clients and tenants. Don't miss this exceptional opportunity to establish your business in a high-demand location. Contact listing agent for details and to schedule a viewing.