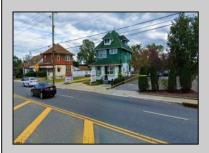

## **COMMENTS**

Prime commercial property in the heart of Atlantic City's gateway, offering unparalleled highway exposure and prominent signage opportunities. This approximately 2,000 SF space is ideally suited for office or professional use, with potential for multiple tenancies or mixed-use applications. Situated within an Urban Enterprise Zone (UEZ), the property benefits from high traffic counts and is strategically located between two traffic lights, ensuring maximum visibility and accessibility. Ample on-site parking enhances convenience for clients and tenants. Don't miss this exceptional opportunity to establish your business in a high-demand location. Contact listing agent for details and to schedule a viewing.