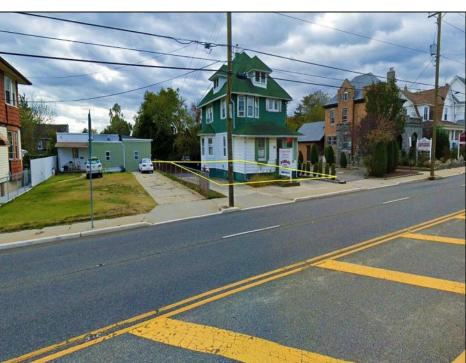

## **COMMENTS**

Prime commercial property in the heart of Atlantic City's gateway, offering unparalleled highway exposure and prominent signage opportunities. This approximately 2,000 SF space is ideally suited for office or professional use, with potential for multiple tenancies or mixed-use applications. Situated within an Urban Enterprise Zone (UEZ), the property benefits from high traffic counts and is strategically located between two traffic lights, ensuring maximum visibility and accessibility. Ample on-site parking enhances convenience for clients and tenants. Don't miss this exceptional opportunity to establish your business in a high-demand location. Contact listing agent for details and to schedule a viewing.