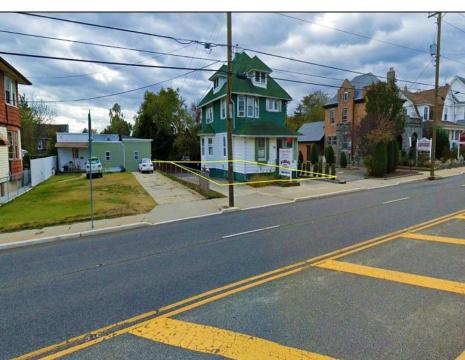

## **COMMENTS**

Prime commercial property in the heart of Atlantic City's gateway, offering unparalleled highway exposure and prominent signage opportunities. This approximately 2,000 SF space is ideally suited for office or professional use, with potential for multiple tenancies or mixed-use applications. Situated within an Urban Enterprise Zone (UEZ), the property benefits from high traffic counts and is strategically located between two traffic lights, ensuring maximum visibility and accessibility. Ample on-site parking enhances convenience for clients and tenants. Don't miss this exceptional opportunity to establish your business in a high-demand location. Contact listing agent for details and to schedule a viewing.