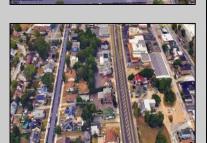

## **COMMENTS**

Prime commercial property in the heart of Atlantic City's gateway, offering unparalleled highway exposure and prominent signage opportunities. This approximately 2,000 SF space is ideally suited for office or professional use, with potential for multiple tenancies or mixed-use applications. Situated within an Urban Enterprise Zone (UEZ), the property benefits from high traffic counts and is strategically located between two traffic lights, ensuring maximum visibility and accessibility. Ample on-site parking enhances convenience for clients and tenants. Don't miss this exceptional opportunity to establish your business in a high-demand location. Contact listing agent for details and to schedule a viewing.