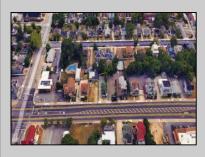

## **COMMENTS**

Prime commercial property in the heart of Atlantic City's gateway, offering unparalleled highway exposure and prominent signage opportunities. This approximately 2,000 SF space is ideally suited for office or professional use, with potential for multiple tenancies or mixed-use applications. Situated within an Urban Enterprise Zone (UEZ), the property benefits from high traffic counts and is strategically located between two traffic lights, ensuring maximum visibility and accessibility. Ample on-site parking enhances convenience for clients and tenants. Don't miss this exceptional opportunity to establish your business in a high-demand location. Contact listing agent for details and to schedule a viewing.