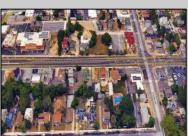

## **COMMENTS**

Prime commercial property in the heart of Atlantic City's gateway, offering unparalleled highway exposure and prominent signage opportunities. This approximately 2,000 SF space is ideally suited for office or professional use, with potential for multiple tenancies or mixed-use applications. Situated within an Urban Enterprise Zone (UEZ), the property benefits from high traffic counts and is strategically located between two traffic lights, ensuring maximum visibility and accessibility. Ample on-site parking enhances convenience for clients and tenants. Don't miss this exceptional opportunity to establish your business in a high-demand location. Contact listing agent for details and to schedule a viewing.