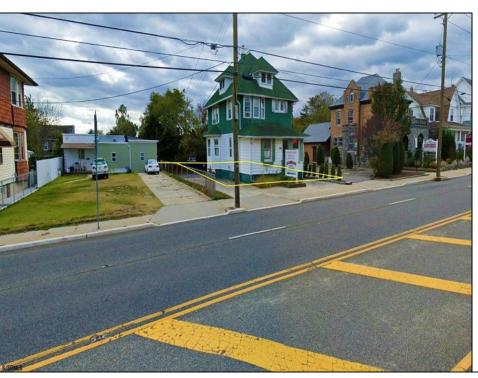

## **COMMENTS**

Prime commercial property in the heart of Atlantic City's gateway, offering unparalleled highway exposure and prominent signage opportunities. This approximately 2,000 SF space is ideally suited for office or professional use, with potential for multiple tenancies or mixed-use applications. Situated within an Urban Enterprise Zone (UEZ), the property benefits from high traffic counts and is strategically located between two traffic lights, ensuring maximum visibility and accessibility. Ample on-site parking enhances convenience for clients and tenants. Don't miss this exceptional opportunity to establish your business in a high-demand location. Contact listing agent for details and to schedule a viewing.