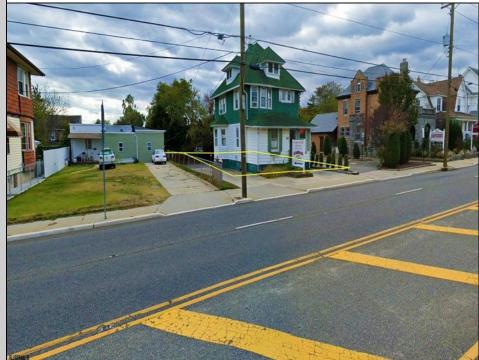

## COMMENTS

Prime commercial property in the heart of Atlantic City's gateway, offering unparalleled highway exposure and prominent signage opportunities. This approximately 2,000 SF space is ideally suited for office or professional use, with potential for multiple tenancies or mixed-use applications. Situated within an Urban Enterprise Zone (UEZ), the property benefits from high traffic counts and is strategically located between two traffic lights, ensuring maximum visibility and accessibility. Ample on-site parking enhances convenience for clients and tenants. Don't miss this exceptional opportunity to establish your business in a high-demand location. Contact listing agent for details and to schedule a viewing.