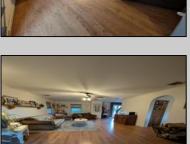

## **COMMENTS**

LOCATION is prime and LAND is spacious! Cape Cod situated on 3.2 Acres in Upper Township. Just miles to all shore points, restaurants, bay, marinas, and hospital. Property features 3 BR, 2.5 BA home with primary BR & full bath on 1st floor. Large kitchen & family room with woodstove for extra heating & a large walk-in attic for storage. The cleared land includes a barn with stables and chicken coop and approx. 1000 sq ft Pole barn with electric & heat. Perfect for the handyman or \"collector\". The possibilities with this property are endless and it can be turned into your DREAM home with a pool, horses/animals, a garden, tennis court, bike trails, etc etc. Use your imagination and schedule a showing today!

## PROPERTY DETAILS

|          | FROFE           | KII DEIAILS     |                         |
|----------|-----------------|-----------------|-------------------------|
| Exterior | OutsideFeatures | ParkingGarage   | OtherRooms              |
| Vinyl    | Deck            | Attached Garage | Eat In Kitchen          |
|          | Horse Farm      | Two Car         | Laundry/Utility Room    |
|          | Kennels/Stables |                 | Storage Attic           |
|          | Outside Shower  |                 | Primary BR on 1st floor |
|          | Shed            |                 |                         |