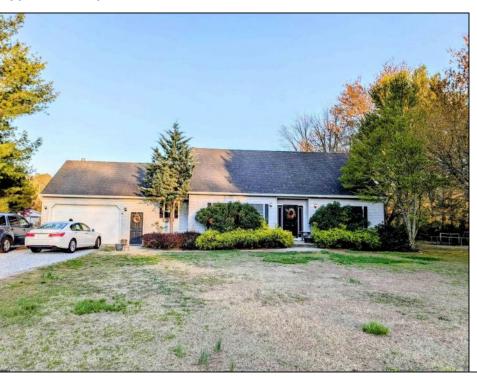

## **COMMENTS**

LOCATION is prime and LAND is spacious! Cape Cod situated on 3.2 Acres in Upper Township. Just miles to all shore points, restaurants, bay, marinas, and hospital. Property features 3 BR, 2.5 BA home with primary BR & full bath on 1st floor. Large kitchen & family room with woodstove for extra heating & a large walk-in attic for storage. The cleared land includes a barn with stables and chicken coop and approx. 1000 sq ft Pole barn with electric & heat. Perfect for the handyman or \"collector\". The possibilities with this property are endless and it can be turned into your DREAM home with a pool, horses/animals, a garden, tennis court, bike trails, etc etc. Use your imagination and schedule a showing today!