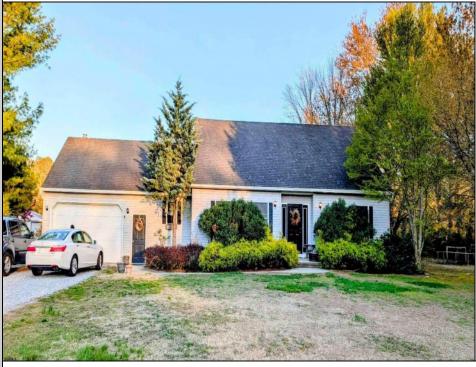

## COMMENTS

LOCATION is prime and LAND is spacious! Cape Cod situated on 3.2 Acres in Upper Township. Just miles to all shore points, restaurants, bay, marinas, and hospital. Property features 3 BR, 2.5 BA home with primary BR & full bath on 1st floor. Large kitchen & family room with woodstove for extra heating & a large walk-in attic for storage. The cleared land includes a barn with stables and chicken coop and approx. 1000 sq ft Pole barn with electric & heat. Perfect for the handyman or \"collector\". The possibilities with this property are endless and it can be turned into your DREAM home with a pool, horses/animals, a garden, tennis court, bike trails, etc etc. Use your imagination and schedule a showing today!