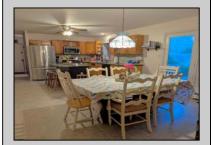

## **COMMENTS**

LOCATION is prime and LAND is spacious! Cape Cod situated on 3.2 Acres in Upper Township. Just miles to all shore points, restaurants, bay, marinas, and hospital. Property features 3 BR, 2.5 BA home with primary BR & full bath on 1st floor. Large kitchen & family room with woodstove for extra heating & a large walk-in attic for storage. The cleared land includes a barn with stables and chicken coop and approx. 1000 sq ft Pole barn with electric & heat. Perfect for the handyman or \"collector\". The possibilities with this property are endless and it can be turned into your DREAM home with a pool, horses/animals, a garden, tennis court, bike trails, etc etc. Use your imagination and schedule a showing today!

| ٠. |    |    | ~ ~ |    | 9   |       | ~~  |
|----|----|----|-----|----|-----|-------|-----|
|    | DD | ΛD | ED  | TV | DET | - A I | 1 ( |

|          | PROPE           | RITUETAILS      |                              |  |
|----------|-----------------|-----------------|------------------------------|--|
| Exterior | OutsideFeatures | ParkingGarage   | OtherRooms<br>Eat In Kitchen |  |
| Vinyl    | Deck            | Attached Garage |                              |  |
|          | Horse Farm      | Two Car         | Laundry/Utility Room         |  |
|          | Kennels/Stables |                 | Primary BR on 1st floor      |  |
|          | Outside Shower  |                 | Storage Attic                |  |
|          | Shed            |                 | -                            |  |