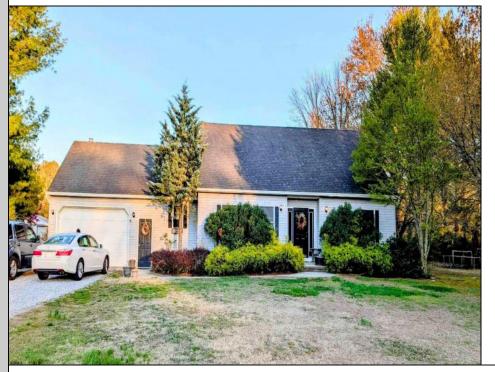

## **COMMENTS**

LOCATION is prime and LAND is spacious! Cape Cod situated on 3.2 Acres in Upper Township. Just miles to all shore points, restaurants, bay, marinas, and hospital. Property features 3 BR, 2.5 BA home with primary BR & full bath on 1st floor. Large kitchen & family room with woodstove for extra heating & a large walk-in attic for storage. The cleared land includes a barn with stables and chicken coop and approx. 1000 sq ft Pole barn with electric & heat. Perfect for the handyman or \"collector\". The possibilities with this property are endless and it can be turned into your DREAM home with a pool, horses/animals, a garden, tennis court, bike trails, etc etc. Use your imagination and schedule a showing today!