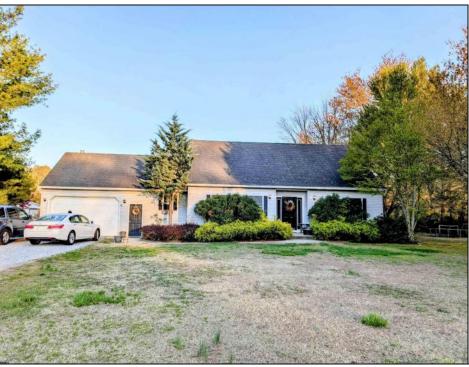

## **COMMENTS**

LOCATION is prime and LAND is spacious! Cape Cod situated on 3.2 Acres in Upper Township. Just miles to all shore points, restaurants, bay, marinas, and hospital. Property features 3 BR, 2.5 BA home with primary BR & full bath on 1st floor. Large kitchen & family room with woodstove for extra heating & a large walk-in attic for storage. The cleared land includes a barn with stables and chicken coop and approx. 1000 sq ft Pole barn with electric & heat. Perfect for the handyman or \"collector\". The possibilities with this property are endless and it can be turned into your DREAM home with a pool, horses/animals, a garden, tennis court, bike trails, etc etc. Use your imagination and schedule a showing today!