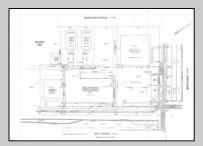

## **COMMENTS**

TROPHY LOCATION - LOCATION - LOCATION! This super rare Double Lot 227x107 HUGE CORNER LOT is located NEAR OPEN BAY in Ocean City NJ\'s Drive-in Business /Mixed-Use Zone and offers incredible ENDLESS POSSIBILITIES! Enlarge existing commercial expansion ideas and/or pursue various Mixed-Use Redevelopment Opportunities! Currently, there is a landmark operating business situated on the property known as "Island Beach Gear". Main retail floor boasts 8,400 sq ft with an additional 2,100 sq ft of storage on the 2nd floor off the back of the building with a total of 10,500 sq ft of operational retail space, plus a large parking lot and delivery trailer access in the side of building. Approved uses in this zone include retail, professional office, food service/restaurants, drive thru business, and many others. There is an easement off the backside of the property for the benefit of the owner. In past years, existing business owners secured approvals for an expansion of the existing retail operation which included a two-story building (images of approved plans are included). Another fabulous option is redevelopment! The coveted commercial 100x107 corner parcel boasts the highest traffic intersection in all of Ocean City which translates to high volume traffic and lucrative profits for any business with the highest visibility like no other which you want to design and call your own for this corner. Current tenant will vacate upon sale of property. Call us directly for more specific details, to schedule a private showing and make an offer today!