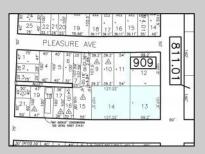

## **COMMENTS**

TROPHY LOCATION - LOCATION - LOCATION! This super rare Double Lot 227x107 HUGE CORNER LOT is located NEAR OPEN BAY in Ocean City NJ\'s Drive-in Business /Mixed-Use Zone and offers incredible ENDLESS POSSIBILITIES! Enlarge existing commercial expansion ideas and/or pursue various Mixed-Use Redevelopment Opportunities! Currently, there is a landmark operating business situated on the property known as "Island Beach Gear". Main retail floor boasts 8,400 sq ft with an additional 2,100 sq ft of storage on the 2nd floor off the back of the building with a total of 10,500 sq ft of operational retail space, plus a large parking lot and delivery trailer access in the side of building. Approved uses in this zone include retail, professional office, food service/restaurants, drive thru business, and many others. There is an easement off the backside of the property for the benefit of the owner. In past years, existing business owners secured approvals for an expansion of the existing retail operation which included a two-story building (images of approved plans are included). Another fabulous option is redevelopment! The coveted commercial 100x107 corner parcel boasts the highest traffic intersection in all of Ocean City which translates to high volume traffic and lucrative profits for any business with the highest visibility like no other which you want to design and call your own for this corner. Current tenant will vacate upon sale of property. Call us directly for more specific details, to schedule a private showing and make an offer today!