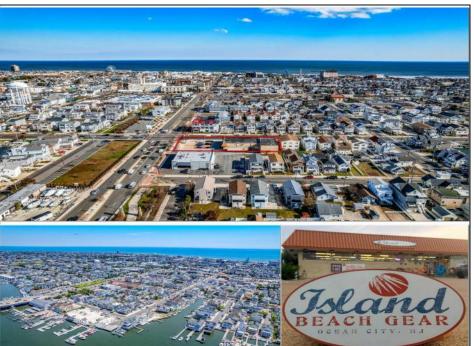

## **COMMENTS**

TROPHY LOCATION - LOCATION - LOCATION! This super rare Double Lot 227x107 HUGE CORNER LOT is located NEAR OPEN BAY in Ocean City NJ\'s Drive-in Business /Mixed-Use Zone and offers incredible ENDLESS POSSIBILITIES! Enlarge existing commercial expansion ideas and/or pursue various Mixed-Use Redevelopment Opportunities! Currently, there is a landmark operating business situated on the property known as "Island Beach Gear". Main retail floor boasts 8,400 sq ft with an additional 2,100 sq ft of storage on the 2nd floor off the back of the building with a total of 10,500 sq ft of operational retail space, plus a large parking lot and delivery trailer access in the side of building. Approved uses in this zone include retail, professional office, food service/restaurants, drive thru business, and many others. There is an easement off the backside of the property for the benefit of the owner. In past years, existing business owners secured approvals for an expansion of the existing retail operation which included a two-story building (images of approved plans are included). Another fabulous option is redevelopment! The coveted commercial 100x107 corner parcel boasts the highest traffic intersection in all of Ocean City which translates to high volume traffic and lucrative profits for any business with the highest visibility like no other which you want to design and call your own for this corner. Current tenant will vacate upon sale of property. Call us directly for more specific details, to schedule a private showing and make an offer today!