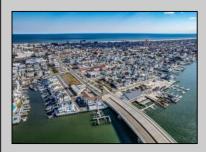

## **COMMENTS**

TROPHY LOCATION - LOCATION - LOCATION! This super rare Double Lot 227x107 HUGE CORNER LOT is located NEAR OPEN BAY in Ocean City NJ\'s Drive-in Business /Mixed-Use Zone and offers incredible ENDLESS POSSIBILITIES! Enlarge existing commercial expansion ideas and/or pursue various Mixed-Use Redevelopment Opportunities! Currently, there is a landmark operating business situated on the property known as "Island Beach Gear". Main retail floor boasts 8,400 sq ft with an additional 2,100 sq ft of storage on the 2nd floor off the back of the building with a total of 10,500 sq ft of operational retail space, plus a large parking lot and delivery trailer access in the side of building. Approved uses in this zone include retail, professional office, food service/restaurants, drive thru business, and many others. There is an easement off the backside of the property for the benefit of the owner. In past years, existing business owners secured approvals for an expansion of the existing retail operation which included a two-story building (images of approved plans are included). Another fabulous option is redevelopment! The coveted commercial 100x107 corner parcel boasts the highest traffic intersection in all of Ocean City which translates to high volume traffic and lucrative profits for any business with the highest visibility like no other which you want to design and call your own for this corner. Current tenant will vacate upon sale of property. Call us directly for more specific details, to schedule a private showing and make an offer today!