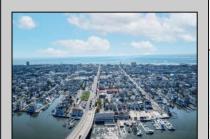

## **COMMENTS**

TROPHY LOCATION - LOCATION - LOCATION! This super rare Double Lot 227x107 HUGE CORNER LOT is located NEAR OPEN BAY in Ocean City NJ\'s Drive-in Business /Mixed-Use Zone and offers incredible ENDLESS POSSIBILITIES! Enlarge existing commercial expansion ideas and/or pursue various Mixed-Use Redevelopment Opportunities! Currently, there is a landmark operating business situated on the property known as "Island Beach Gear". Main retail floor boasts 8,400 sq ft with an additional 2,100 sq ft of storage on the 2nd floor off the back of the building with a total of 10,500 sq ft of operational retail space, plus a large parking lot and delivery trailer access in the side of building. Approved uses in this zone include retail, professional office, food service/restaurants, drive thru business, and many others. There is an easement off the backside of the property for the benefit of the owner. In past years, existing business owners secured approvals for an expansion of the existing retail operation which included a two-story building (images of approved plans are included). Another fabulous option is redevelopment! The coveted commercial 100x107 corner parcel boasts the highest traffic intersection in all of Ocean City which translates to high volume traffic and lucrative profits for any business with the highest visibility like no other which you want to design and call your own for this corner. Current tenant will vacate upon sale of property. Call us directly for more specific details, to schedule a private showing and make an offer today!