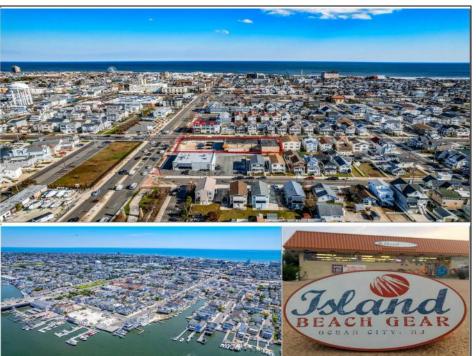

## **COMMENTS**

TROPHY LOCATION - LOCATION - LOCATION! This super rare Double Lot 227x107 HUGE CORNER LOT is located NEAR OPEN BAY in Ocean City NJ\'s Drive-in Business /Mixed-Use Zone and offers incredible ENDLESS POSSIBILITIES! Enlarge existing commercial expansion ideas and/or pursue various Mixed-Use Redevelopment Opportunities! Currently, there is a landmark operating business situated on the property known as "Island Beach Gear". Main retail floor boasts 8,400 sq ft with an additional 2,100 sq ft of storage on the 2nd floor off the back of the building with a total of 10,500 sq ft of operational retail space, plus a large parking lot and delivery trailer access in the side of building. Approved uses in this zone include retail, professional office, food service/restaurants, drive thru business, and many others. There is an easement off the backside of the property for the benefit of the owner. In past years, existing business owners secured approvals for an expansion of the existing retail operation which included a two-story building (images of approved plans are included). Another fabulous option is redevelopment! The coveted commercial 100x107 corner parcel boasts the highest traffic intersection in all of Ocean City which translates to high volume traffic and lucrative profits for any business with the highest visibility like no other which you want to design and call your own for this corner. Current tenant will vacate upon sale of property. Call us directly for more specific details, to schedule a private showing and make an offer today!