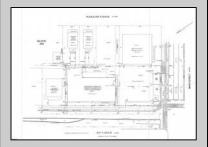

## **COMMENTS**

TROPHY LOCATION - LOCATION - LOCATION! This super rare Double Lot 227x107 HUGE CORNER LOT is located NEAR OPEN BAY in Ocean City NJ\'s Drive-in Business /Mixed-Use Zone and offers incredible ENDLESS POSSIBILITIES! Enlarge existing commercial expansion ideas and/or pursue various Mixed-Use Redevelopment Opportunities! Currently, there is a landmark operating business situated on the property known as "Island Beach Gear". Main retail floor boasts 8,400 sq ft with an additional 2,100 sq ft of storage on the 2nd floor off the back of the building with a total of 10,500 sq ft of operational retail space, plus a large parking lot and delivery trailer access in the side of building. Approved uses in this zone include retail, professional office, food service/restaurants, drive thru business, and many others. There is an easement off the backside of the property for the benefit of the owner. In past years, existing business owners secured approvals for an expansion of the existing retail operation which included a two-story building (images of approved plans are included). Another fabulous option is redevelopment! The coveted commercial 100x107 corner parcel boasts the highest traffic intersection in all of Ocean City which translates to high volume traffic and lucrative profits for any business with the highest visibility like no other which you want to design and call your own for this corner. Current tenant will vacate upon sale of property. Call us directly for more specific details, to schedule a private showing and make an offer today!