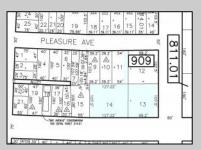

## **COMMENTS**

TROPHY LOCATION - LOCATION - LOCATION! This super rare Double Lot 227x107 HUGE CORNER LOT is located NEAR OPEN BAY in Ocean City NJ\'s Drive-in Business /Mixed-Use Zone and offers incredible ENDLESS POSSIBILITIES! Enlarge existing commercial expansion ideas and/or pursue various Mixed-Use Redevelopment Opportunities! Currently, there is a landmark operating business situated on the property known as "Island Beach Gear". Main retail floor boasts 8,400 sq ft with an additional 2,100 sq ft of storage on the 2nd floor off the back of the building with a total of 10,500 sq ft of operational retail space, plus a large parking lot and delivery trailer access in the side of building. Approved uses in this zone include retail, professional office, food service/restaurants, drive thru business, and many others. There is an easement off the backside of the property for the benefit of the owner. In past years, existing business owners secured approvals for an expansion of the existing retail operation which included a two-story building (images of approved plans are included). Another fabulous option is redevelopment! The coveted commercial 100x107 corner parcel boasts the highest traffic intersection in all of Ocean City which translates to high volume traffic and lucrative profits for any business with the highest visibility like no other which you want to design and call your own for this corner. Current tenant will vacate upon sale of property. Call us directly for more specific details, to schedule a private showing and make an offer today!