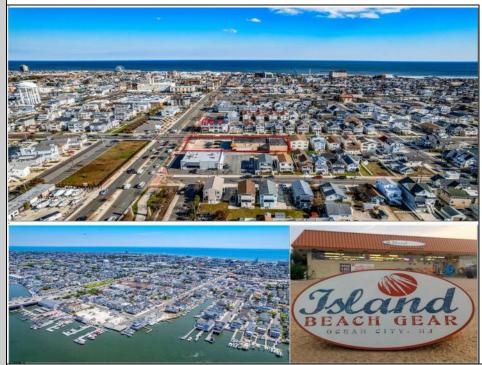

## COMMENTS

TROPHY LOCATION - LOCATION - LOCATION! This super rare Double Lot 227x107 HUGE CORNER LOT is located NEAR OPEN BAY in Ocean City NJ\'s Drive-in Business /Mixed-Use Zone and offers incredible ENDLESS POSSIBILITIES! Enlarge existing commercial expansion ideas and/or pursue various Mixed-Use Redevelopment Opportunities! Currently, there is a landmark operating business situated on the property known as "Island Beach Gear". Main retail floor boasts 8,400 sq ft with an additional 2,100 sq ft of storage on the 2nd floor off the back of the building with a total of 10,500 sq ft of operational retail space, plus a large parking lot and delivery trailer access in the side of building. Approved uses in this zone include retail, professional office, food service/restaurants, drive thru business, and many others. There is an easement off the backside of the property for the benefit of the owner. In past years, existing business owners secured approvals for an expansion of the existing retail operation which included a two-story building (images of approved plans are included). Another fabulous option is redevelopment! The coveted commercial 100x107 corner parcel boasts the highest traffic intersection in all of Ocean City which translates to high volume traffic and lucrative profits for any business with the highest visibility like no other which you want to design and call your own for this corner. Current tenant will vacate upon sale of property. Call us directly for more specific details, to schedule a private showing and make an offer today! **PROPERTY DETAILS** 