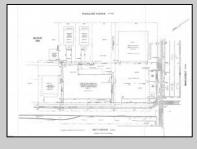

## COMMENTS

TROPHY LOCATION - LOCATION - LOCATION! This super rare Double Lot 227x107 HUGE CORNER LOT is located NEAR OPEN BAY in Ocean City NJ\'s Drive-in Business /Mixed-Use Zone and offers incredible ENDLESS POSSIBILITIES! Enlarge existing commercial expansion ideas and/or pursue various Mixed-Use Redevelopment Opportunities! Currently, there is a landmark operating business situated on the property known as "Island Beach Gear". Main retail floor boasts 8,400 sq ft with an additional 2,100 sq ft of storage on the 2nd floor off the back of the building with a total of 10,500 sq ft of operational retail space, plus a large parking lot and delivery trailer access in the side of building. Approved uses in this zone include retail, professional office, food service/restaurants, drive thru business, and many others. There is an easement off the backside of the property for the benefit of the owner. In past years, existing business owners secured approvals for an expansion of the existing retail operation which included a two-story building (images of approved plans are included). Another fabulous option is redevelopment! The coveted commercial 100x107 corner parcel boasts the highest traffic intersection in all of Ocean City which translates to high volume traffic and lucrative profits for any business with the highest visibility like no other which you want to design and call your own for this corner. Current tenant will vacate upon sale of property. Call us directly for more specific details, to schedule a private showing and make an offer today! **PROPERTY DETAILS** 