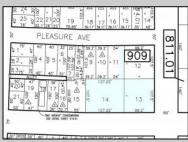

## COMMENTS

TROPHY LOCATION - LOCATION - LOCATION! This super rare Double Lot 227x107 HUGE CORNER LOT is located NEAR OPEN BAY in Ocean City NJ\'s Drive-in Business /Mixed-Use Zone and offers incredible ENDLESS POSSIBILITIES! Enlarge existing commercial expansion ideas and/or pursue various Mixed-Use Redevelopment Opportunities! Currently, there is a landmark operating business situated on the property known as "Island Beach Gear". Main retail floor boasts 8,400 sq ft with an additional 2,100 sq ft of storage on the 2nd floor off the back of the building with a total of 10,500 sq ft of operational retail space, plus a large parking lot and delivery trailer access in the side of building. Approved uses in this zone include retail, professional office, food service/restaurants, drive thru business, and many others. There is an easement off the backside of the property for the benefit of the owner. In past years, existing business owners secured approvals for an expansion of the existing retail operation which included a two-story building (images of approved plans are included). Another fabulous option is redevelopment! The coveted commercial 100x107 corner parcel boasts the highest traffic intersection in all of Ocean City which translates to high volume traffic and lucrative profits for any business with the highest visibility like no other which you want to design and call your own for this corner. Current tenant will vacate upon sale of property. Call us directly for more specific details, to schedule a private showing and make an offer today! **PROPERTY DETAILS** 