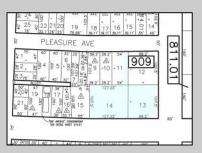

## **COMMENTS**

TROPHY LOCATION - LOCATION - LOCATION! This super rare Double Lot 227x107 HUGE CORNER LOT is located NEAR OPEN BAY in Ocean City NJ\'s Drive-in Business /Mixed-Use Zone and offers incredible ENDLESS POSSIBILITIES! Enlarge existing commercial expansion ideas and/or pursue various Mixed-Use Redevelopment Opportunities! Currently, there is a landmark operating business situated on the property known as "Island Beach Gear". Main retail floor boasts 8,400 sq ft with an additional 2,100 sq ft of storage on the 2nd floor off the back of the building with a total of 10,500 sq ft of operational retail space, plus a large parking lot and delivery trailer access in the side of building. Approved uses in this zone include retail, professional office, food service/restaurants, drive thru business, and many others. There is an easement off the backside of the property for the benefit of the owner. In past years, existing business owners secured approvals for an expansion of the existing retail operation which included a two-story building (images of approved plans are included). Another fabulous option is redevelopment! The coveted commercial 100x107 corner parcel boasts the highest traffic intersection in all of Ocean City which translates to high volume traffic and lucrative profits for any business with the highest visibility like no other which you want to design and call your own for this corner. Current tenant will vacate upon sale of property. Call us directly for more specific details, to schedule a private showing and make an offer today!