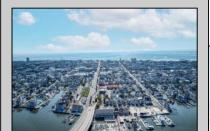

## **COMMENTS**

TROPHY LOCATION - LOCATION - LOCATION! This super rare Double Lot 227x107 HUGE CORNER LOT is located NEAR OPEN BAY in Ocean City NJ\'s Drive-in Business /Mixed-Use Zone and offers incredible ENDLESS POSSIBILITIES! Enlarge existing commercial expansion ideas and/or pursue various Mixed-Use Redevelopment Opportunities! Currently, there is a landmark operating business situated on the property known as "Island Beach Gear". Main retail floor boasts 8,400 sq ft with an additional 2,100 sq ft of storage on the 2nd floor off the back of the building with a total of 10,500 sq ft of operational retail space, plus a large parking lot and delivery trailer access in the side of building. Approved uses in this zone include retail, professional office, food service/restaurants, drive thru business, and many others. There is an easement off the backside of the property for the benefit of the owner. In past years, existing business owners secured approvals for an expansion of the existing retail operation which included a two-story building (images of approved plans are included). Another fabulous option is redevelopment! The coveted commercial 100x107 corner parcel boasts the highest traffic intersection in all of Ocean City which translates to high volume traffic and lucrative profits for any business with the highest visibility like no other which you want to design and call your own for this corner. Current tenant will vacate upon sale of property. Call us directly for more specific details, to schedule a private showing and make an offer today!