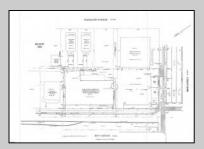

## **COMMENTS**

TROPHY LOCATION - LOCATION - LOCATION! This super rare Double Lot 227x107 HUGE CORNER LOT is located NEAR OPEN BAY in Ocean City NJ\'s Drive-in Business /Mixed-Use Zone and offers incredible ENDLESS POSSIBILITIES! Enlarge existing commercial expansion ideas and/or pursue various Mixed-Use Redevelopment Opportunities! Currently, there is a landmark operating business situated on the property known as "Island Beach Gear". Main retail floor boasts 8,400 sq ft with an additional 2,100 sq ft of storage on the 2nd floor off the back of the building with a total of 10,500 sq ft of operational retail space, plus a large parking lot and delivery trailer access in the side of building. Approved uses in this zone include retail, professional office, food service/restaurants, drive thru business, and many others. There is an easement off the backside of the property for the benefit of the owner. In past years, existing business owners secured approvals for an expansion of the existing retail operation which included a two-story building (images of approved plans are included). Another fabulous option is redevelopment! The coveted commercial 100x107 corner parcel boasts the highest traffic intersection in all of Ocean City which translates to high volume traffic and lucrative profits for any business with the highest visibility like no other which you want to design and call your own for this corner. Current tenant will vacate upon sale of property. Call us directly for more specific details, to schedule a private showing and make an offer today!