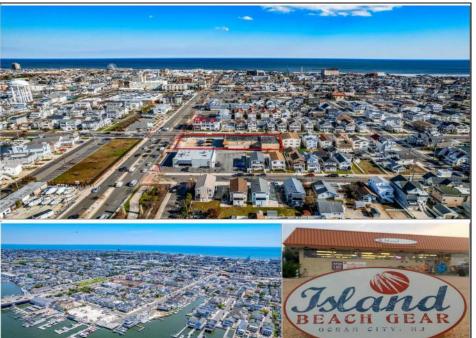

## **COMMENTS**

TROPHY LOCATION - LOCATION - LOCATION! This super rare Double Lot 227x107 HUGE CORNER LOT is located NEAR OPEN BAY in Ocean City NJ\'s Drive-in Business /Mixed-Use Zone and offers incredible ENDLESS POSSIBILITIES! Enlarge existing commercial expansion ideas and/or pursue various Mixed-Use Redevelopment Opportunities! Currently, there is a landmark operating business situated on the property known as "Island Beach Gear". Main retail floor boasts 8,400 sq ft with an additional 2,100 sq ft of storage on the 2nd floor off the back of the building with a total of 10,500 sq ft of operational retail space, plus a large parking lot and delivery trailer access in the side of building. Approved uses in this zone include retail, professional office, food service/restaurants, drive thru business, and many others. There is an easement off the backside of the property for the benefit of the owner. In past years, existing business owners secured approvals for an expansion of the existing retail operation which included a two-story building (images of approved plans are included). Another fabulous option is redevelopment! The coveted commercial 100x107 corner parcel boasts the highest traffic intersection in all of Ocean City which translates to high volume traffic and lucrative profits for any business with the highest visibility like no other which you want to design and call your own for this corner. Current tenant will vacate upon sale of property. Call us directly for more specific details, to schedule a private showing and make an offer today!