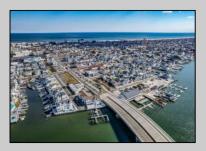

## **COMMENTS**

TROPHY LOCATION - LOCATION - LOCATION! This super rare Double Lot 227x107 HUGE CORNER LOT is located NEAR OPEN BAY in Ocean City NJ\'s Drive-in Business /Mixed-Use Zone and offers incredible ENDLESS POSSIBILITIES! Enlarge existing commercial expansion ideas and/or pursue various Mixed-Use Redevelopment Opportunities! Currently, there is a landmark operating business situated on the property known as "Island Beach Gear". Main retail floor boasts 8,400 sq ft with an additional 2,100 sq ft of storage on the 2nd floor off the back of the building with a total of 10,500 sq ft of operational retail space, plus a large parking lot and delivery trailer access in the side of building. Approved uses in this zone include retail, professional office, food service/restaurants, drive thru business, and many others. There is an easement off the backside of the property for the benefit of the owner. In past years, existing business owners secured approvals for an expansion of the existing retail operation which included a two-story building (images of approved plans are included). Another fabulous option is redevelopment! The coveted commercial 100x107 corner parcel boasts the highest traffic intersection in all of Ocean City which translates to high volume traffic and lucrative profits for any business with the highest visibility like no other which you want to design and call your own for this corner. Current tenant will vacate upon sale of property. Call us directly for more specific details, to schedule a private showing and make an offer today!