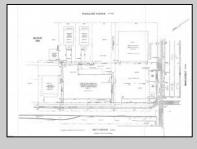

## COMMENTS

TROPHY LOCATION - LOCATION - LOCATION! This super rare Double Lot 227x107 HUGE CORNER LOT is located NEAR OPEN BAY in Ocean City NJ\'s Drive-in Business /Mixed-Use Zone and offers incredible ENDLESS POSSIBILITIES! Enlarge existing commercial expansion ideas and/or pursue various Mixed-Use Redevelopment Opportunities! Currently, there is a landmark operating business situated on the property known as "Island Beach Gear". Main retail floor boasts 8,400 sq ft with an additional 2,100 sq ft of storage on the 2nd floor off the back of the building with a total of 10,500 sq ft of operational retail space, plus a large parking lot and delivery trailer access in the side of building. Approved uses in this zone include retail, professional office, food service/restaurants, drive thru business, and many others. There is an easement off the backside of the property for the benefit of the owner. In past years, existing business owners secured approvals for an expansion of the existing retail operation which included a two-story building (images of approved plans are included). Another fabulous option is redevelopment! The coveted commercial 100x107 corner parcel boasts the highest traffic intersection in all of Ocean City which translates to high volume traffic and lucrative profits for any business with the highest visibility like no other which you want to design and call your own for this corner. Current tenant will vacate upon sale of property. Call us directly for more specific details, to schedule a private showing and make an offer today! **PROPERTY DETAILS** 

Public

ParkingGarage Loading Dock 11 or More Spaces Seast foght System e Johnsen Storage Building Beloer Realty Inc Truck Door 3160 Asbury Avenue, Ocean City Call: 609-399-0076 Email to: maj@bergerrealty.com