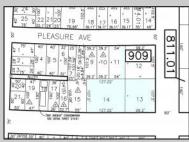

## COMMENTS

TROPHY LOCATION - LOCATION - LOCATION! This super rare Double Lot 227x107 HUGE CORNER LOT is located NEAR OPEN BAY in Ocean City NJ\'s Drive-in Business /Mixed-Use Zone and offers incredible ENDLESS POSSIBILITIES! Enlarge existing commercial expansion ideas and/or pursue various Mixed-Use Redevelopment Opportunities! Currently, there is a landmark operating business situated on the property known as "Island Beach Gear". Main retail floor boasts 8,400 sq ft with an additional 2,100 sq ft of storage on the 2nd floor off the back of the building with a total of 10,500 sq ft of operational retail space, plus a large parking lot and delivery trailer access in the side of building. Approved uses in this zone include retail, professional office, food service/restaurants, drive thru business, and many others. There is an easement off the backside of the property for the benefit of the owner. In past years, existing business owners secured approvals for an expansion of the existing retail operation which included a two-story building (images of approved plans are included). Another fabulous option is redevelopment! The coveted commercial 100x107 corner parcel boasts the highest traffic intersection in all of Ocean City which translates to high volume traffic and lucrative profits for any business with the highest visibility like no other which you want to design and call your own for this corner. Current tenant will vacate upon sale of property. Call us directly for more specific details, to schedule a private showing and make an offer today! **PROPERTY DETAILS** 