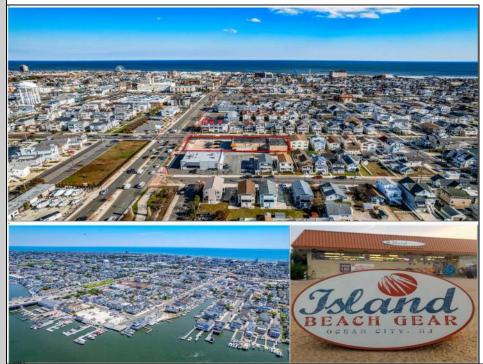

## COMMENTS

TROPHY LOCATION - LOCATION - LOCATION! This super rare Double Lot 227x107 HUGE CORNER LOT is located NEAR OPEN BAY in Ocean City NJ\'s Drive-in Business /Mixed-Use Zone and offers incredible ENDLESS POSSIBILITIES! Enlarge existing commercial expansion ideas and/or pursue various Mixed-Use Redevelopment Opportunities! Currently, there is a landmark operating business situated on the property known as "Island Beach Gear". Main retail floor boasts 8,400 sq ft with an additional 2,100 sq ft of storage on the 2nd floor off the back of the building with a total of 10,500 sq ft of operational retail space, plus a large parking lot and delivery trailer access in the side of building. Approved uses in this zone include retail, professional office, food service/restaurants, drive thru business, and many others. There is an easement off the backside of the property for the benefit of the owner. In past years, existing business owners secured approvals for an expansion of the existing retail operation which included a two-story building (images of approved plans are included). Another fabulous option is redevelopment! The coveted commercial 100x107 corner parcel boasts the highest traffic intersection in all of Ocean City which translates to high volume traffic and lucrative profits for any business with the highest visibility like no other which you want to design and call your own for this corner. Current tenant will vacate upon sale of property. Call us directly for more specific details, to schedule a private showing and make an offer today! **PROPERTY DETAILS** 