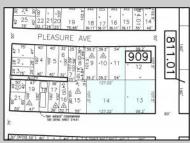

## COMMENTS

TROPHY LOCATION - LOCATION - LOCATION! This super rare Double Lot 227x107 HUGE CORNER LOT is located NEAR OPEN BAY in Ocean City NJ\'s Drive-in Business /Mixed-Use Zone and offers incredible ENDLESS POSSIBILITIES! Enlarge existing commercial expansion ideas and/or pursue various Mixed-Use Redevelopment Opportunities! Currently, there is a landmark operating business situated on the property known as "Island Beach Gear". Main retail floor boasts 8,400 sq ft with an additional 2,100 sq ft of storage on the 2nd floor off the back of the building with a total of 10,500 sq ft of operational retail space, plus a large parking lot and delivery trailer access in the side of building. Approved uses in this zone include retail, professional office, food service/restaurants, drive thru business, and many others. There is an easement off the backside of the property for the benefit of the owner. In past years, existing business owners secured approvals for an expansion of the existing retail operation which included a two-story building (images of approved plans are included). Another fabulous option is redevelopment! The coveted commercial 100x107 corner parcel boasts the highest traffic intersection in all of Ocean City which translates to high volume traffic and lucrative profits for any business with the highest visibility like no other which you want to design and call your own for this corner. Current tenant will vacate upon sale of property. Call us directly for more specific details, to schedule a private showing and make an offer today!