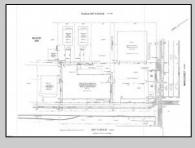

## COMMENTS

TROPHY LOCATION - LOCATION - LOCATION! This super rare Double Lot 227x107 HUGE CORNER LOT is located NEAR OPEN BAY in Ocean City NJ\'s Drive-in Business /Mixed-Use Zone and offers incredible ENDLESS POSSIBILITIES! Enlarge existing commercial expansion ideas and/or pursue various Mixed-Use Redevelopment Opportunities! Currently, there is a landmark operating business situated on the property known as "Island Beach Gear". Main retail floor boasts 8,400 sq ft with an additional 2,100 sq ft of storage on the 2nd floor off the back of the building with a total of 10,500 sq ft of operational retail space, plus a large parking lot and delivery trailer access in the side of building. Approved uses in this zone include retail, professional office, food service/restaurants, drive thru business, and many others. There is an easement off the backside of the property for the benefit of the owner. In past years, existing business owners secured approvals for an expansion of the existing retail operation which included a two-story building (images of approved plans are included). Another fabulous option is redevelopment! The coveted commercial 100x107 corner parcel boasts the highest traffic intersection in all of Ocean City which translates to high volume traffic and lucrative profits for any business with the highest visibility like no other which you want to design and call your own for this corner. Current tenant will vacate upon sale of property. Call us directly for more specific details, to schedule a private showing and make an offer today!