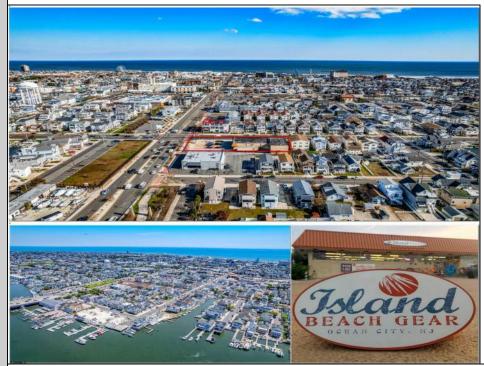

## COMMENTS

TROPHY LOCATION - LOCATION - LOCATION! This super rare Double Lot 227x107 HUGE CORNER LOT is located NEAR OPEN BAY in Ocean City NJ\'s Drive-in Business /Mixed-Use Zone and offers incredible ENDLESS POSSIBILITIES! Enlarge existing commercial expansion ideas and/or pursue various Mixed-Use Redevelopment Opportunities! Currently, there is a landmark operating business situated on the property known as "Island Beach Gear". Main retail floor boasts 8,400 sq ft with an additional 2,100 sq ft of storage on the 2nd floor off the back of the building with a total of 10,500 sq ft of operational retail space, plus a large parking lot and delivery trailer access in the side of building. Approved uses in this zone include retail, professional office, food service/restaurants, drive thru business, and many others. There is an easement off the backside of the property for the benefit of the owner. In past years, existing business owners secured approvals for an expansion of the existing retail operation which included a two-story building (images of approved plans are included). Another fabulous option is redevelopment! The coveted commercial 100x107 corner parcel boasts the highest traffic intersection in all of Ocean City which translates to high volume traffic and lucrative profits for any business with the highest visibility like no other which you want to design and call your own for this corner. Current tenant will vacate upon sale of property. Call us directly for more specific details, to schedule a private showing and make an offer today!