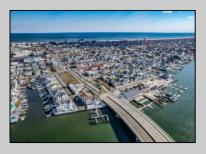

## **COMMENTS**

TROPHY LOCATION - LOCATION - LOCATION! This super rare Double Lot 227x107 HUGE CORNER LOT is located NEAR OPEN BAY in Ocean City NJ\'s Drive-in Business /Mixed-Use Zone and offers incredible ENDLESS POSSIBILITIES! Enlarge existing commercial expansion ideas and/or pursue various Mixed-Use Redevelopment Opportunities! Currently, there is a landmark operating business situated on the property known as "Island Beach Gear". Main retail floor boasts 8,400 sq ft with an additional 2,100 sq ft of storage on the 2nd floor off the back of the building with a total of 10,500 sq ft of operational retail space, plus a large parking lot and delivery trailer access in the side of building. Approved uses in this zone include retail, professional office, food service/restaurants, drive thru business, and many others. There is an easement off the backside of the property for the benefit of the owner. In past years, existing business owners secured approvals for an expansion of the existing retail operation which included a two-story building (images of approved plans are included). Another fabulous option is redevelopment! The coveted commercial 100x107 corner parcel boasts the highest traffic intersection in all of Ocean City which translates to high volume traffic and lucrative profits for any business with the highest visibility like no other which you want to design and call your own for this corner. Current tenant will vacate upon sale of property. Call us directly for more specific details, to schedule a private showing and make an offer today!