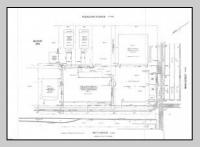

## **COMMENTS**

TROPHY LOCATION - LOCATION - LOCATION! This super rare Double Lot 227x107 HUGE CORNER LOT is located NEAR OPEN BAY in Ocean City NJ\'s Drive-in Business /Mixed-Use Zone and offers incredible ENDLESS POSSIBILITIES! Enlarge existing commercial expansion ideas and/or pursue various Mixed-Use Redevelopment Opportunities! Currently, there is a landmark operating business situated on the property known as "Island Beach Gear". Main retail floor boasts 8,400 sq ft with an additional 2,100 sq ft of storage on the 2nd floor off the back of the building with a total of 10,500 sq ft of operational retail space, plus a large parking lot and delivery trailer access in the side of building. Approved uses in this zone include retail, professional office, food service/restaurants, drive thru business, and many others. There is an easement off the backside of the property for the benefit of the owner. In past years, existing business owners secured approvals for an expansion of the existing retail operation which included a two-story building (images of approved plans are included). Another fabulous option is redevelopment! The coveted commercial 100x107 corner parcel boasts the highest traffic intersection in all of Ocean City which translates to high volume traffic and lucrative profits for any business with the highest visibility like no other which you want to design and call your own for this corner. Current tenant will vacate upon sale of property. Call us directly for more specific details, to schedule a private showing and make an offer today!