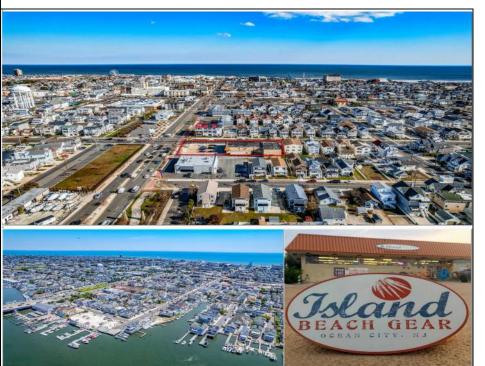

## **COMMENTS**

TROPHY LOCATION - LOCATION - LOCATION! This super rare Double Lot 227x107 HUGE CORNER LOT is located NEAR OPEN BAY in Ocean City NJ\'s Drive-in Business /Mixed-Use Zone and offers incredible ENDLESS POSSIBILITIES! Enlarge existing commercial expansion ideas and/or pursue various Mixed-Use Redevelopment Opportunities! Currently, there is a landmark operating business situated on the property known as "Island Beach Gear". Main retail floor boasts 8,400 sq ft with an additional 2,100 sq ft of storage on the 2nd floor off the back of the building with a total of 10,500 sq ft of operational retail space, plus a large parking lot and delivery trailer access in the side of building. Approved uses in this zone include retail, professional office, food service/restaurants, drive thru business, and many others. There is an easement off the backside of the property for the benefit of the owner. In past years, existing business owners secured approvals for an expansion of the existing retail operation which included a two-story building (images of approved plans are included). Another fabulous option is redevelopment! The coveted commercial 100x107 corner parcel boasts the highest traffic intersection in all of Ocean City which translates to high volume traffic and lucrative profits for any business with the highest visibility like no other which you want to design and call your own for this corner. Current tenant will vacate upon sale of property. Call us directly for more specific details, to schedule a private showing and make an offer today!