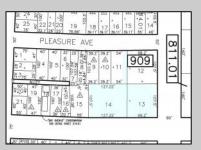

## **COMMENTS**

TROPHY LOCATION - LOCATION - LOCATION! This super rare Double Lot 227x107 HUGE CORNER LOT is located NEAR OPEN BAY in Ocean City NJ\'s Drive-in Business /Mixed-Use Zone and offers incredible ENDLESS POSSIBILITIES! Enlarge existing commercial expansion ideas and/or pursue various Mixed-Use Redevelopment Opportunities! Currently, there is a landmark operating business situated on the property known as "Island Beach Gear". Main retail floor boasts 8,400 sq ft with an additional 2,100 sq ft of storage on the 2nd floor off the back of the building with a total of 10,500 sq ft of operational retail space, plus a large parking lot and delivery trailer access in the side of building. Approved uses in this zone include retail, professional office, food service/restaurants, drive thru business, and many others. There is an easement off the backside of the property for the benefit of the owner. In past years, existing business owners secured approvals for an expansion of the existing retail operation which included a two-story building (images of approved plans are included). Another fabulous option is redevelopment! The coveted commercial 100x107 corner parcel boasts the highest traffic intersection in all of Ocean City which translates to high volume traffic and lucrative profits for any business with the highest visibility like no other which you want to design and call your own for this corner. Current tenant will vacate upon sale of property. Call us directly for more specific details, to schedule a private showing and make an offer today!