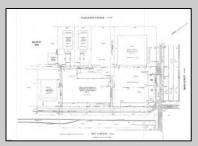

## **COMMENTS**

TROPHY LOCATION - LOCATION - LOCATION! This super rare Double Lot 227x107 HUGE CORNER LOT is located NEAR OPEN BAY in Ocean City NJ\'s Drive-in Business /Mixed-Use Zone and offers incredible ENDLESS POSSIBILITIES! Enlarge existing commercial expansion ideas and/or pursue various Mixed-Use Redevelopment Opportunities! Currently, there is a landmark operating business situated on the property known as "Island Beach Gear". Main retail floor boasts 8,400 sq ft with an additional 2,100 sq ft of storage on the 2nd floor off the back of the building with a total of 10,500 sq ft of operational retail space, plus a large parking lot and delivery trailer access in the side of building. Approved uses in this zone include retail, professional office, food service/restaurants, drive thru business, and many others. There is an easement off the backside of the property for the benefit of the owner. In past years, existing business owners secured approvals for an expansion of the existing retail operation which included a two-story building (images of approved plans are included). Another fabulous option is redevelopment! The coveted commercial 100x107 corner parcel boasts the highest traffic intersection in all of Ocean City which translates to high volume traffic and lucrative profits for any business with the highest visibility like no other which you want to design and call your own for this corner. Current tenant will vacate upon sale of property. Call us directly for more specific details, to schedule a private showing and make an offer today!