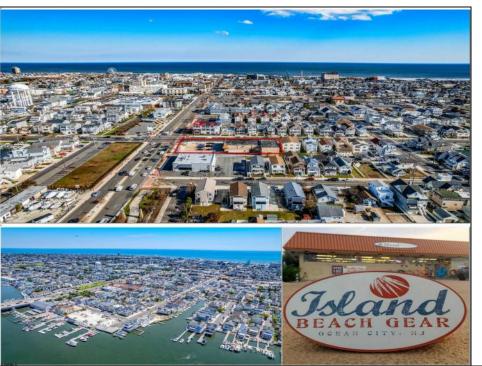

## **COMMENTS**

TROPHY LOCATION - LOCATION - LOCATION! This super rare Double Lot 227x107 HUGE CORNER LOT is located NEAR OPEN BAY in Ocean City NJ\'s Drive-in Business /Mixed-Use Zone and offers incredible ENDLESS POSSIBILITIES! Enlarge existing commercial expansion ideas and/or pursue various Mixed-Use Redevelopment Opportunities! Currently, there is a landmark operating business situated on the property known as "Island Beach Gear". Main retail floor boasts 8,400 sq ft with an additional 2,100 sq ft of storage on the 2nd floor off the back of the building with a total of 10,500 sq ft of operational retail space, plus a large parking lot and delivery trailer access in the side of building. Approved uses in this zone include retail, professional office, food service/restaurants, drive thru business, and many others. There is an easement off the backside of the property for the benefit of the owner. In past years, existing business owners secured approvals for an expansion of the existing retail operation which included a two-story building (images of approved plans are included). Another fabulous option is redevelopment! The coveted commercial 100x107 corner parcel boasts the highest traffic intersection in all of Ocean City which translates to high volume traffic and lucrative profits for any business with the highest visibility like no other which you want to design and call your own for this corner. Current tenant will vacate upon sale of property. Call us directly for more specific details, to schedule a private showing and make an offer today!