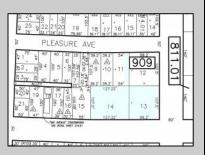

## **COMMENTS**

TROPHY LOCATION - LOCATION - LOCATION! This super rare Double Lot 227x107 HUGE CORNER LOT is located NEAR OPEN BAY in Ocean City NJ\'s Drive-in Business /Mixed-Use Zone and offers incredible ENDLESS POSSIBILITIES! Enlarge existing commercial expansion ideas and/or pursue various Mixed-Use Redevelopment Opportunities! Currently, there is a landmark operating business situated on the property known as "Island Beach Gear". Main retail floor boasts 8,400 sq ft with an additional 2,100 sq ft of storage on the 2nd floor off the back of the building with a total of 10,500 sq ft of operational retail space, plus a large parking lot and delivery trailer access in the side of building. Approved uses in this zone include retail, professional office, food service/restaurants, drive thru business, and many others. There is an easement off the backside of the property for the benefit of the owner. In past years, existing business owners secured approvals for an expansion of the existing retail operation which included a two-story building (images of approved plans are included). Another fabulous option is redevelopment! The coveted commercial 100x107 corner parcel boasts the highest traffic intersection in all of Ocean City which translates to high volume traffic and lucrative profits for any business with the highest visibility like no other which you want to design and call your own for this corner. Current tenant will vacate upon sale of property. Call us directly for more specific details, to schedule a private showing and make an offer today!