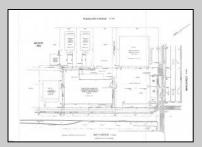

## **COMMENTS**

TROPHY LOCATION - LOCATION - LOCATION! This super rare Double Lot 227x107 HUGE CORNER LOT is located NEAR OPEN BAY in Ocean City NJ\'s Drive-in Business /Mixed-Use Zone and offers incredible ENDLESS POSSIBILITIES! Enlarge existing commercial expansion ideas and/or pursue various Mixed-Use Redevelopment Opportunities! Currently, there is a landmark operating business situated on the property known as "Island Beach Gear". Main retail floor boasts 8,400 sq ft with an additional 2,100 sq ft of storage on the 2nd floor off the back of the building with a total of 10,500 sq ft of operational retail space, plus a large parking lot and delivery trailer access in the side of building. Approved uses in this zone include retail, professional office, food service/restaurants, drive thru business, and many others. There is an easement off the backside of the property for the benefit of the owner. In past years, existing business owners secured approvals for an expansion of the existing retail operation which included a two-story building (images of approved plans are included). Another fabulous option is redevelopment! The coveted commercial 100x107 corner parcel boasts the highest traffic intersection in all of Ocean City which translates to high volume traffic and lucrative profits for any business with the highest visibility like no other which you want to design and call your own for this corner. Current tenant will vacate upon sale of property. Call us directly for more specific details, to schedule a private showing and make an offer today!