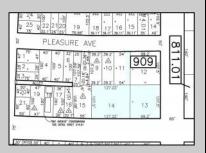

## **COMMENTS**

TROPHY LOCATION - LOCATION - LOCATION! This super rare Double Lot 227x107 HUGE CORNER LOT is located NEAR OPEN BAY in Ocean City NJ\'s Drive-in Business /Mixed-Use Zone and offers incredible ENDLESS POSSIBILITIES! Enlarge existing commercial expansion ideas and/or pursue various Mixed-Use Redevelopment Opportunities! Currently, there is a landmark operating business situated on the property known as "Island Beach Gear". Main retail floor boasts 8,400 sq ft with an additional 2,100 sq ft of storage on the 2nd floor off the back of the building with a total of 10,500 sq ft of operational retail space, plus a large parking lot and delivery trailer access in the side of building. Approved uses in this zone include retail, professional office, food service/restaurants, drive thru business, and many others. There is an easement off the backside of the property for the benefit of the owner. In past years, existing business owners secured approvals for an expansion of the existing retail operation which included a two-story building (images of approved plans are included). Another fabulous option is redevelopment! The coveted commercial 100x107 corner parcel boasts the highest traffic intersection in all of Ocean City which translates to high volume traffic and lucrative profits for any business with the highest visibility like no other which you want to design and call your own for this corner. Current tenant will vacate upon sale of property. Call us directly for more specific details, to schedule a private showing and make an offer today!