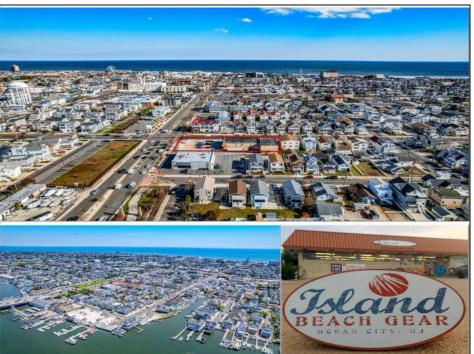

## **COMMENTS**

TROPHY LOCATION - LOCATION - LOCATION! This super rare Double Lot 227x107 HUGE CORNER LOT is located NEAR OPEN BAY in Ocean City NJ\'s Drive-in Business /Mixed-Use Zone and offers incredible ENDLESS POSSIBILITIES! Enlarge existing commercial expansion ideas and/or pursue various Mixed-Use Redevelopment Opportunities! Currently, there is a landmark operating business situated on the property known as "Island Beach Gear". Main retail floor boasts 8,400 sq ft with an additional 2,100 sq ft of storage on the 2nd floor off the back of the building with a total of 10,500 sq ft of operational retail space, plus a large parking lot and delivery trailer access in the side of building. Approved uses in this zone include retail, professional office, food service/restaurants, drive thru business, and many others. There is an easement off the backside of the property for the benefit of the owner. In past years, existing business owners secured approvals for an expansion of the existing retail operation which included a two-story building (images of approved plans are included). Another fabulous option is redevelopment! The coveted commercial 100x107 corner parcel boasts the highest traffic intersection in all of Ocean City which translates to high volume traffic and lucrative profits for any business with the highest visibility like no other which you want to design and call your own for this corner. Current tenant will vacate upon sale of property. Call us directly for more specific details, to schedule a private showing and make an offer today!