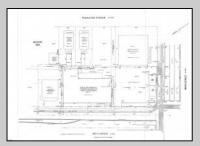

## **COMMENTS**

TROPHY LOCATION - LOCATION - LOCATION! This super rare Double Lot 227x107 HUGE CORNER LOT is located NEAR OPEN BAY in Ocean City NJ\'s Drive-in Business /Mixed-Use Zone and offers incredible ENDLESS POSSIBILITIES! Enlarge existing commercial expansion ideas and/or pursue various Mixed-Use Redevelopment Opportunities! Currently, there is a landmark operating business situated on the property known as "Island Beach Gear". Main retail floor boasts 8,400 sq ft with an additional 2,100 sq ft of storage on the 2nd floor off the back of the building with a total of 10,500 sq ft of operational retail space, plus a large parking lot and delivery trailer access in the side of building. Approved uses in this zone include retail, professional office, food service/restaurants, drive thru business, and many others. There is an easement off the backside of the property for the benefit of the owner. In past years, existing business owners secured approvals for an expansion of the existing retail operation which included a two-story building (images of approved plans are included). Another fabulous option is redevelopment! The coveted commercial 100x107 corner parcel boasts the highest traffic intersection in all of Ocean City which translates to high volume traffic and lucrative profits for any business with the highest visibility like no other which you want to design and call your own for this corner. Current tenant will vacate upon sale of property. Call us directly for more specific details, to schedule a private showing and make an offer today!