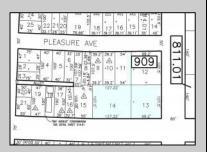

## **COMMENTS**

TROPHY LOCATION - LOCATION - LOCATION! This super rare Double Lot 227x107 HUGE CORNER LOT is located NEAR OPEN BAY in Ocean City NJ\'s Drive-in Business /Mixed-Use Zone and offers incredible ENDLESS POSSIBILITIES! Enlarge existing commercial expansion ideas and/or pursue various Mixed-Use Redevelopment Opportunities! Currently, there is a landmark operating business situated on the property known as "Island Beach Gear". Main retail floor boasts 8,400 sq ft with an additional 2,100 sq ft of storage on the 2nd floor off the back of the building with a total of 10,500 sq ft of operational retail space, plus a large parking lot and delivery trailer access in the side of building. Approved uses in this zone include retail, professional office, food service/restaurants, drive thru business, and many others. There is an easement off the backside of the property for the benefit of the owner. In past years, existing business owners secured approvals for an expansion of the existing retail operation which included a two-story building (images of approved plans are included). Another fabulous option is redevelopment! The coveted commercial 100x107 corner parcel boasts the highest traffic intersection in all of Ocean City which translates to high volume traffic and lucrative profits for any business with the highest visibility like no other which you want to design and call your own for this corner. Current tenant will vacate upon sale of property. Call us directly for more specific details, to schedule a private showing and make an offer today!