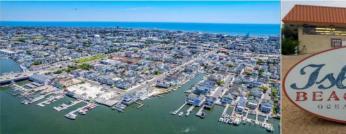

## **COMMENTS**

TROPHY LOCATION - LOCATION - LOCATION! This super rare Double Lot 227x107 HUGE CORNER LOT is located NEAR OPEN BAY in Ocean City NJ\'s Drive-in Business /Mixed-Use Zone and offers incredible ENDLESS POSSIBILITIES! Enlarge existing commercial expansion ideas and/or pursue various Mixed-Use Redevelopment Opportunities! Currently, there is a landmark operating business situated on the property known as "Island Beach Gear". Main retail floor boasts 8,400 sq ft with an additional 2,100 sq ft of storage on the 2nd floor off the back of the building with a total of 10,500 sq ft of operational retail space, plus a large parking lot and delivery trailer access in the side of building. Approved uses in this zone include retail, professional office, food service/restaurants, drive thru business, and many others. There is an easement off the backside of the property for the benefit of the owner. In past years, existing business owners secured approvals for an expansion of the existing retail operation which included a two-story building (images of approved plans are included). Another fabulous option is redevelopment! The coveted commercial 100x107 corner parcel boasts the highest traffic intersection in all of Ocean City which translates to high volume traffic and lucrative profits for any business with the highest visibility like no other which you want to design and call your own for this corner. Current tenant will vacate upon sale of property. Call us directly for more specific details, to schedule a private showing and make an offer today!