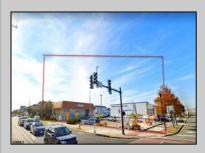

## **COMMENTS**

TROPHY LOCATION - LOCATION - LOCATION! This super rare Double Lot 227x107 HUGE CORNER LOT is located NEAR OPEN BAY in Ocean City NJ\'s Drive-in Business /Mixed-Use Zone and offers incredible ENDLESS POSSIBILITIES! Enlarge existing commercial expansion ideas and/or pursue various Mixed-Use Redevelopment Opportunities! Currently, there is a landmark operating business situated on the property known as "Island Beach Gear". Main retail floor boasts 8,400 sq ft with an additional 2,100 sq ft of storage on the 2nd floor off the back of the building with a total of 10,500 sq ft of operational retail space, plus a large parking lot and delivery trailer access in the side of building. Approved uses in this zone include retail, professional office, food service/restaurants, drive thru business, and many others. There is an easement off the backside of the property for the benefit of the owner. In past years, existing business owners secured approvals for an expansion of the existing retail operation which included a two-story building (images of approved plans are included). Another fabulous option is redevelopment! The coveted commercial 100x107 corner parcel boasts the highest traffic intersection in all of Ocean City which translates to high volume traffic and lucrative profits for any business with the highest visibility like no other which you want to design and call your own for this corner. Current tenant will vacate upon sale of property. Call us directly for more specific details, to schedule a private showing and make an offer today!