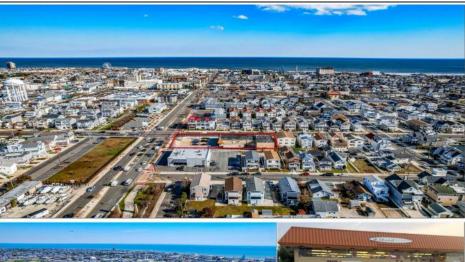

## **COMMENTS**

TROPHY LOCATION - LOCATION - LOCATION! This super rare Double Lot 227x107 HUGE CORNER LOT is located NEAR OPEN BAY in Ocean City NJ\'s Drive-in Business /Mixed-Use Zone and offers incredible ENDLESS POSSIBILITIES! Enlarge existing commercial expansion ideas and/or pursue various Mixed-Use Redevelopment Opportunities! Currently, there is a landmark operating business situated on the property known as "Island Beach Gear". Main retail floor boasts 8,400 sq ft with an additional 2,100 sq ft of storage on the 2nd floor off the back of the building with a total of 10,500 sq ft of operational retail space, plus a large parking lot and delivery trailer access in the side of building. Approved uses in this zone include retail, professional office, food service/restaurants, drive thru business, and many others. There is an easement off the backside of the property for the benefit of the owner. In past years, existing business owners secured approvals for an expansion of the existing retail operation which included a two-story building (images of approved plans are included). Another fabulous option is redevelopment! The coveted commercial 100x107 corner parcel boasts the highest traffic intersection in all of Ocean City which translates to high volume traffic and lucrative profits for any business with the highest visibility like no other which you want to design and call your own for this corner. Current tenant will vacate upon sale of property. Call us directly for more specific details, to schedule a private showing and make an offer today!