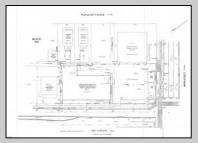

## **COMMENTS**

TROPHY LOCATION - LOCATION - LOCATION! This super rare Double Lot 227x107 HUGE CORNER LOT is located NEAR OPEN BAY in Ocean City NJ\'s Drive-in Business /Mixed-Use Zone and offers incredible ENDLESS POSSIBILITIES! Enlarge existing commercial expansion ideas and/or pursue various Mixed-Use Redevelopment Opportunities! Currently, there is a landmark operating business situated on the property known as "Island Beach Gear". Main retail floor boasts 8,400 sq ft with an additional 2,100 sq ft of storage on the 2nd floor off the back of the building with a total of 10,500 sq ft of operational retail space, plus a large parking lot and delivery trailer access in the side of building. Approved uses in this zone include retail, professional office, food service/restaurants, drive thru business, and many others. There is an easement off the backside of the property for the benefit of the owner. In past years, existing business owners secured approvals for an expansion of the existing retail operation which included a two-story building (images of approved plans are included). Another fabulous option is redevelopment! The coveted commercial 100x107 corner parcel boasts the highest traffic intersection in all of Ocean City which translates to high volume traffic and lucrative profits for any business with the highest visibility like no other which you want to design and call your own for this corner. Current tenant will vacate upon sale of property. Call us directly for more specific details, to schedule a private showing and make an offer today!