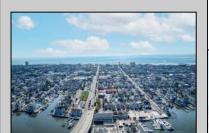

## **COMMENTS**

TROPHY LOCATION - LOCATION - LOCATION! This super rare Double Lot 227x107 HUGE CORNER LOT is located NEAR OPEN BAY in Ocean City NJ\'s Drive-in Business /Mixed-Use Zone and offers incredible ENDLESS POSSIBILITIES! Enlarge existing commercial expansion ideas and/or pursue various Mixed-Use Redevelopment Opportunities! Currently, there is a landmark operating business situated on the property known as "Island Beach Gear". Main retail floor boasts 8,400 sq ft with an additional 2,100 sq ft of storage on the 2nd floor off the back of the building with a total of 10,500 sq ft of operational retail space, plus a large parking lot and delivery trailer access in the side of building. Approved uses in this zone include retail, professional office, food service/restaurants, drive thru business, and many others. There is an easement off the backside of the property for the benefit of the owner. In past years, existing business owners secured approvals for an expansion of the existing retail operation which included a two-story building (images of approved plans are included). Another fabulous option is redevelopment! The coveted commercial 100x107 corner parcel boasts the highest traffic intersection in all of Ocean City which translates to high volume traffic and lucrative profits for any business with the highest visibility like no other which you want to design and call your own for this corner. Current tenant will vacate upon sale of property. Call us directly for more specific details, to schedule a private showing and make an offer today!