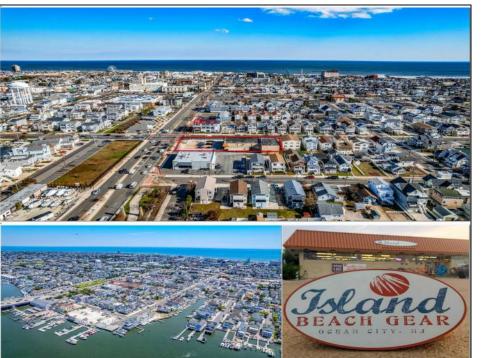

## **COMMENTS**

TROPHY LOCATION - LOCATION - LOCATION! This super rare Double Lot 227x107 HUGE CORNER LOT is located NEAR OPEN BAY in Ocean City NJ\'s Drive-in Business /Mixed-Use Zone and offers incredible ENDLESS POSSIBILITIES! Enlarge existing commercial expansion ideas and/or pursue various Mixed-Use Redevelopment Opportunities! Currently, there is a landmark operating business situated on the property known as "Island Beach Gear". Main retail floor boasts 8,400 sq ft with an additional 2,100 sq ft of storage on the 2nd floor off the back of the building with a total of 10,500 sq ft of operational retail space, plus a large parking lot and delivery trailer access in the side of building. Approved uses in this zone include retail, professional office, food service/restaurants, drive thru business, and many others. There is an easement off the backside of the property for the benefit of the owner. In past years, existing business owners secured approvals for an expansion of the existing retail operation which included a two-story building (images of approved plans are included). Another fabulous option is redevelopment! The coveted commercial 100x107 corner parcel boasts the highest traffic intersection in all of Ocean City which translates to high volume traffic and lucrative profits for any business with the highest visibility like no other which you want to design and call your own for this corner. Current tenant will vacate upon sale of property. Call us directly for more specific details, to schedule a private showing and make an offer today!