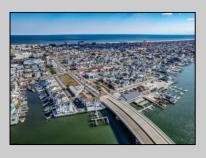

## **COMMENTS**

TROPHY LOCATION - LOCATION - LOCATION! This super rare Double Lot 227x107 HUGE CORNER LOT is located NEAR OPEN BAY in Ocean City NJ\'s Drive-in Business /Mixed-Use Zone and offers incredible ENDLESS POSSIBILITIES! Enlarge existing commercial expansion ideas and/or pursue various Mixed-Use Redevelopment Opportunities! Currently, there is a landmark operating business situated on the property known as "Island Beach Gear". Main retail floor boasts 8,400 sq ft with an additional 2,100 sq ft of storage on the 2nd floor off the back of the building with a total of 10,500 sq ft of operational retail space, plus a large parking lot and delivery trailer access in the side of building. Approved uses in this zone include retail, professional office, food service/restaurants, drive thru business, and many others. There is an easement off the backside of the property for the benefit of the owner. In past years, existing business owners secured approvals for an expansion of the existing retail operation which included a two-story building (images of approved plans are included). Another fabulous option is redevelopment! The coveted commercial 100x107 corner parcel boasts the highest traffic intersection in all of Ocean City which translates to high volume traffic and lucrative profits for any business with the highest visibility like no other which you want to design and call your own for this corner. Current tenant will vacate upon sale of property. Call us directly for more specific details, to schedule a private showing and make an offer today!