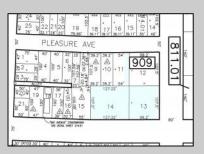

## **COMMENTS**

TROPHY LOCATION - LOCATION - LOCATION! This super rare Double Lot 227x107 HUGE CORNER LOT is located NEAR OPEN BAY in Ocean City NJ\'s Drive-in Business /Mixed-Use Zone and offers incredible ENDLESS POSSIBILITIES! Enlarge existing commercial expansion ideas and/or pursue various Mixed-Use Redevelopment Opportunities! Currently, there is a landmark operating business situated on the property known as "Island Beach Gear". Main retail floor boasts 8,400 sq ft with an additional 2,100 sq ft of storage on the 2nd floor off the back of the building with a total of 10,500 sq ft of operational retail space, plus a large parking lot and delivery trailer access in the side of building. Approved uses in this zone include retail, professional office, food service/restaurants, drive thru business, and many others. There is an easement off the backside of the property for the benefit of the owner. In past years, existing business owners secured approvals for an expansion of the existing retail operation which included a two-story building (images of approved plans are included). Another fabulous option is redevelopment! The coveted commercial 100x107 corner parcel boasts the highest traffic intersection in all of Ocean City which translates to high volume traffic and lucrative profits for any business with the highest visibility like no other which you want to design and call your own for this corner. Current tenant will vacate upon sale of property. Call us directly for more specific details, to schedule a private showing and make an offer today!