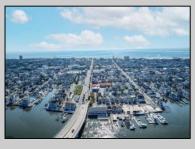

## COMMENTS

TROPHY LOCATION - LOCATION - LOCATION! This super rare Double Lot 227x107 HUGE CORNER LOT is located NEAR OPEN BAY in Ocean City NJ\'s Drive-in Business /Mixed-Use Zone and offers incredible ENDLESS POSSIBILITIES! Enlarge existing commercial expansion ideas and/or pursue various Mixed-Use Redevelopment Opportunities! Currently, there is a landmark operating business situated on the property known as "Island Beach Gear". Main retail floor boasts 8,400 sq ft with an additional 2,100 sq ft of storage on the 2nd floor off the back of the building with a total of 10,500 sq ft of operational retail space, plus a large parking lot and delivery trailer access in the side of building. Approved uses in this zone include retail, professional office, food service/restaurants, drive thru business, and many others. There is an easement off the backside of the property for the benefit of the owner. In past years, existing business owners secured approvals for an expansion of the existing retail operation which included a two-story building (images of approved plans are included). Another fabulous option is redevelopment! The coveted commercial 100x107 corner parcel boasts the highest traffic intersection in all of Ocean City which translates to high volume traffic and lucrative profits for any business with the highest visibility like no other which you want to design and call your own for this corner. Current tenant will vacate upon sale of property. Call us directly for more specific details, to schedule a private showing and make an offer today!