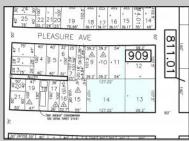

## COMMENTS

TROPHY LOCATION - LOCATION - LOCATION! This super rare Double Lot 227x107 HUGE CORNER LOT is located NEAR OPEN BAY in Ocean City NJ\'s Drive-in Business /Mixed-Use Zone and offers incredible ENDLESS POSSIBILITIES! Enlarge existing commercial expansion ideas and/or pursue various Mixed-Use Redevelopment Opportunities! Currently, there is a landmark operating business situated on the property known as "Island Beach Gear". Main retail floor boasts 8,400 sq ft with an additional 2,100 sq ft of storage on the 2nd floor off the back of the building with a total of 10,500 sq ft of operational retail space, plus a large parking lot and delivery trailer access in the side of building. Approved uses in this zone include retail, professional office, food service/restaurants, drive thru business, and many others. There is an easement off the backside of the property for the benefit of the owner. In past years, existing business owners secured approvals for an expansion of the existing retail operation which included a two-story building (images of approved plans are included). Another fabulous option is redevelopment! The coveted commercial 100x107 corner parcel boasts the highest traffic intersection in all of Ocean City which translates to high volume traffic and lucrative profits for any business with the highest visibility like no other which you want to design and call your own for this corner. Current tenant will vacate upon sale of property. Call us directly for more specific details, to schedule a private showing and make an offer today!