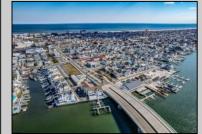

## COMMENTS

TROPHY LOCATION - LOCATION - LOCATION! This super rare Double Lot 227x107 HUGE CORNER LOT is located NEAR OPEN BAY in Ocean City NJ\'s Drive-in Business /Mixed-Use Zone and offers incredible ENDLESS POSSIBILITIES! Enlarge existing commercial expansion ideas and/or pursue various Mixed-Use Redevelopment Opportunities! Currently, there is a landmark operating business situated on the property known as "Island Beach Gear". Main retail floor boasts 8,400 sq ft with an additional 2,100 sq ft of storage on the 2nd floor off the back of the building with a total of 10,500 sq ft of operational retail space, plus a large parking lot and delivery trailer access in the side of building. Approved uses in this zone include retail, professional office, food service/restaurants, drive thru business, and many others. There is an easement off the backside of the property for the benefit of the owner. In past years, existing business owners secured approvals for an expansion of the existing retail operation which included a two-story building (images of approved plans are included). Another fabulous option is redevelopment! The coveted commercial 100x107 corner parcel boasts the highest traffic intersection in all of Ocean City which translates to high volume traffic and lucrative profits for any business with the highest visibility like no other which you want to design and call your own for this corner. Current tenant will vacate upon sale of property. Call us directly for more specific details, to schedule a private showing and make an offer today!