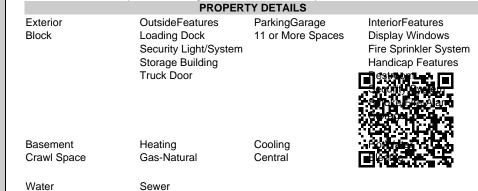

## COMMENTS

TROPHY LOCATION - LOCATION - LOCATION! This super rare Double Lot 227x107 HUGE CORNER LOT is located NEAR OPEN BAY in Ocean City NJ\'s Drive-in Business /Mixed-Use Zone and offers incredible ENDLESS POSSIBILITIES! Enlarge existing commercial expansion ideas and/or pursue various Mixed-Use Redevelopment Opportunities! Currently, there is a landmark operating business situated on the property known as "Island Beach Gear". Main retail floor boasts 8,400 sq ft with an additional 2,100 sq ft of storage on the 2nd floor off the back of the building with a total of 10,500 sq ft of operational retail space, plus a large parking lot and delivery trailer access in the side of building. Approved uses in this zone include retail, professional office, food service/restaurants, drive thru business, and many others. There is an easement off the backside of the property for the benefit of the owner. In past years, existing business owners secured approvals for an expansion of the existing retail operation which included a two-story building (images of approved plans are included). Another fabulous option is redevelopment! The coveted commercial 100x107 corner parcel boasts the highest traffic intersection in all of Ocean City which translates to high volume traffic and lucrative profits for any business with the highest visibility like no other which you want to design and call your own for this corner. Current tenant will vacate upon sale of property. Call us directly for more specific details, to schedule a private showing and make an offer today!

Public Sewer