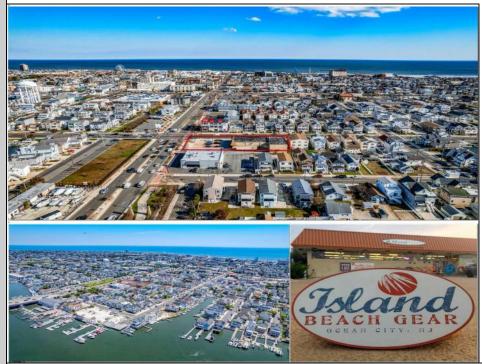

## COMMENTS

TROPHY LOCATION - LOCATION - LOCATION! This super rare Double Lot 227x107 HUGE CORNER LOT is located NEAR OPEN BAY in Ocean City NJ\'s Drive-in Business /Mixed-Use Zone and offers incredible ENDLESS POSSIBILITIES! Enlarge existing commercial expansion ideas and/or pursue various Mixed-Use Redevelopment Opportunities! Currently, there is a landmark operating business situated on the property known as "Island Beach Gear". Main retail floor boasts 8,400 sq ft with an additional 2,100 sq ft of storage on the 2nd floor off the back of the building with a total of 10,500 sq ft of operational retail space, plus a large parking lot and delivery trailer access in the side of building. Approved uses in this zone include retail, professional office, food service/restaurants, drive thru business, and many others. There is an easement off the backside of the property for the benefit of the owner. In past years, existing business owners secured approvals for an expansion of the existing retail operation which included a two-story building (images of approved plans are included). Another fabulous option is redevelopment! The coveted commercial 100x107 corner parcel boasts the highest traffic intersection in all of Ocean City which translates to high volume traffic and lucrative profits for any business with the highest visibility like no other which you want to design and call your own for this corner. Current tenant will vacate upon sale of property. Call us directly for more specific details, to schedule a private showing and make an offer today!