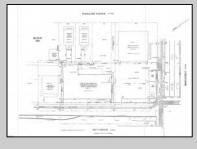

## COMMENTS

TROPHY LOCATION - LOCATION - LOCATION! This super rare Double Lot 227x107 HUGE CORNER LOT is located NEAR OPEN BAY in Ocean City NJ\'s Drive-in Business /Mixed-Use Zone and offers incredible ENDLESS POSSIBILITIES! Enlarge existing commercial expansion ideas and/or pursue various Mixed-Use Redevelopment Opportunities! Currently, there is a landmark operating business situated on the property known as "Island Beach Gear". Main retail floor boasts 8,400 sq ft with an additional 2,100 sq ft of storage on the 2nd floor off the back of the building with a total of 10,500 sq ft of operational retail space, plus a large parking lot and delivery trailer access in the side of building. Approved uses in this zone include retail, professional office, food service/restaurants, drive thru business, and many others. There is an easement off the backside of the property for the benefit of the owner. In past years, existing business owners secured approvals for an expansion of the existing retail operation which included a two-story building (images of approved plans are included). Another fabulous option is redevelopment! The coveted commercial 100x107 corner parcel boasts the highest traffic intersection in all of Ocean City which translates to high volume traffic and lucrative profits for any business with the highest visibility like no other which you want to design and call your own for this corner. Current tenant will vacate upon sale of property. Call us directly for more specific details, to schedule a private showing and make an offer today!