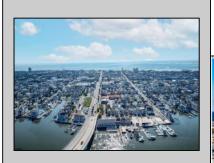

## 900-908 Bay Ocean City, NJ 08232

## **COMMENTS**

TROPHY LOCATION - LOCATION - LOCATION! This super rare Double Lot 227x107 HUGE CORNER LOT is located NEAR OPEN BAY in Ocean City NJ\'s Drive-in Business /Mixed-Use Zone and offers incredible ENDLESS POSSIBILITIES! Enlarge existing commercial expansion ideas and/or pursue various Mixed-Use Redevelopment Opportunities! Currently, there is a landmark operating business situated on the property known as "Island Beach Gear". Main retail floor boasts 8,400 sq ft with an additional 2,100 sq ft of storage on the 2nd floor off the back of the building with a total of 10,500 sq ft of operational retail space, plus a large parking lot and delivery trailer access in the side of building. Approved uses in this zone include retail, professional office, food service/restaurants, drive thru business, and many others. There is an easement off the backside of the property for the benefit of the owner. In past years, existing business owners secured approvals for an expansion of the existing retail operation which included a two-story building (images of approved plans are included). Another fabulous option is redevelopment! The coveted commercial 100x107 corner parcel boasts the highest traffic intersection in all of Ocean City which translates to high volume traffic and lucrative profits for any business with the highest visibility like no other which you want to design and call your own for this corner. Current tenant will vacate upon sale of property. Once an owner of the property, you may also opt to pursue a variety of mixed-use options, or apply for subdivision for residential use approval, which currently has precedent on the rest of the block. As per most recent sold comparables, property is attractively priced for a quick AS IS sale. Call us directly for more specific details, to schedule a private showing and make an offer today!