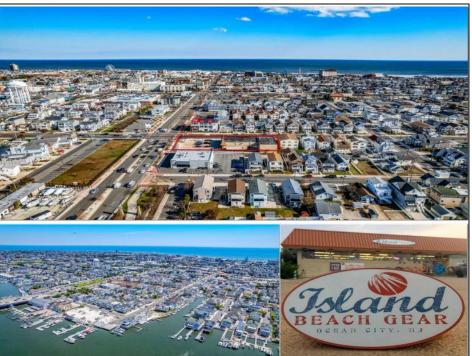

## 900-908 Bay Ocean City, NJ 08232

## **COMMENTS**

TROPHY LOCATION - LOCATION - LOCATION! This super rare Double Lot 227x107 HUGE CORNER LOT is located NEAR OPEN BAY in Ocean City NJ\'s Drive-in Business /Mixed-Use Zone and offers incredible ENDLESS POSSIBILITIES! Enlarge existing commercial expansion ideas and/or pursue various Mixed-Use Redevelopment Opportunities! Currently, there is a landmark operating business situated on the property known as "Island Beach Gear". Main retail floor boasts 8,400 sq ft with an additional 2,100 sq ft of storage on the 2nd floor off the back of the building with a total of 10,500 sq ft of operational retail space, plus a large parking lot and delivery trailer access in the side of building. Approved uses in this zone include retail, professional office, food service/restaurants, drive thru business, and many others. There is an easement off the backside of the property for the benefit of the owner. In past years, existing business owners secured approvals for an expansion of the existing retail operation which included a two-story building (images of approved plans are included). Another fabulous option is redevelopment! The coveted commercial 100x107 corner parcel boasts the highest traffic intersection in all of Ocean City which translates to high volume traffic and lucrative profits for any business with the highest visibility like no other which you want to design and call your own for this corner. Current tenant will vacate upon sale of property. Once an owner of the property, you may also opt to pursue a variety of mixed-use options, or apply for subdivision for residential use approval, which currently has precedent on the rest of the block. As per most recent sold comparables, property is attractively priced for a quick AS IS sale. Call us directly for more specific details, to schedule a private showing and make an offer today!