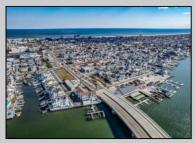

## 900-908 Bay Ocean City, NJ 08232

## **COMMENTS**

TROPHY LOCATION - LOCATION - LOCATION! This super rare Double Lot 227x107 HUGE CORNER LOT is located NEAR OPEN BAY in Ocean City NJ\'s Drive-in Business /Mixed-Use Zone and offers incredible ENDLESS POSSIBILITIES! Enlarge existing commercial expansion ideas and/or pursue various Mixed-Use Redevelopment Opportunities! Currently, there is a landmark operating business situated on the property known as "Island Beach Gear". Main retail floor boasts 8,400 sq ft with an additional 2,100 sq ft of storage on the 2nd floor off the back of the building with a total of 10,500 sq ft of operational retail space, plus a large parking lot and delivery trailer access in the side of building. Approved uses in this zone include retail, professional office, food service/restaurants, drive thru business, and many others. There is an easement off the backside of the property for the benefit of the owner. In past years, existing business owners secured approvals for an expansion of the existing retail operation which included a two-story building (images of approved plans are included). Another fabulous option is redevelopment! The coveted commercial 100x107 corner parcel boasts the highest traffic intersection in all of Ocean City which translates to high volume traffic and lucrative profits for any business with the highest visibility like no other which you want to design and call your own for this corner. Current tenant will vacate upon sale of property. Once an owner of the property, you may also opt to pursue a variety of mixed-use options, or apply for subdivision for residential use approval, which currently has precedent on the rest of the block. As per most recent sold comparables, property is attractively priced for a quick AS IS sale. Call us directly for more specific details, to schedule a private showing and make an offer today!