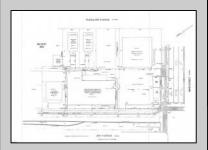

## **COMMENTS**

TROPHY LOCATION - LOCATION - LOCATION! This super rare Double Lot 227x107 HUGE CORNER LOT is located NEAR OPEN BAY in Ocean City NJ\'s Drive-in Business /Mixed-Use Zone and offers incredible ENDLESS POSSIBILITIES! Enlarge existing commercial expansion ideas and/or pursue various Mixed-Use Redevelopment Opportunities! Currently, there is a landmark operating business situated on the property known as "Island Beach Gear". Main retail floor boasts 8,400 sq ft with an additional 2,100 sq ft of storage on the 2nd floor off the back of the building with a total of 10,500 sq ft of operational retail space, plus a large parking lot and delivery trailer access in the side of building. Approved uses in this zone include retail, professional office, food service/restaurants, drive thru business, and many others. There is an easement off the backside of the property for the benefit of the owner. In past years, existing business owners secured approvals for an expansion of the existing retail operation which included a two-story building (images of approved plans are included). Another fabulous option is redevelopment! The coveted commercial 100x107 corner parcel boasts the highest traffic intersection in all of Ocean City which translates to high volume traffic and lucrative profits for any business with the highest visibility like no other which you want to design and call your own for this corner. Current tenant will vacate upon sale of property. Once an owner of the property, you may also opt to pursue a variety of mixed-use options, or apply for subdivision for residential use approval, which currently has precedent on the rest of the block. As per most recent sold comparables, property is attractively priced for a quick AS IS sale. Call us directly for more specific details, to schedule a private showing and make an offer today!