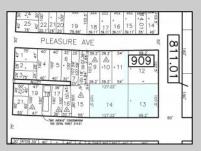

## **COMMENTS**

TROPHY LOCATION - LOCATION - LOCATION! This super rare Double Lot 227x107 HUGE CORNER LOT is located NEAR OPEN BAY in Ocean City NJ\'s Drive-in Business /Mixed-Use Zone and offers incredible ENDLESS POSSIBILITIES! Enlarge existing commercial expansion ideas and/or pursue various Mixed-Use Redevelopment Opportunities! Currently, there is a landmark operating business situated on the property known as "Island Beach Gear". Main retail floor boasts 8,400 sq ft with an additional 2,100 sq ft of storage on the 2nd floor off the back of the building with a total of 10,500 sq ft of operational retail space, plus a large parking lot and delivery trailer access in the side of building. Approved uses in this zone include retail, professional office, food service/restaurants, drive thru business, and many others. There is an easement off the backside of the property for the benefit of the owner. In past years, existing business owners secured approvals for an expansion of the existing retail operation which included a two-story building (images of approved plans are included). Another fabulous option is redevelopment! The coveted commercial 100x107 corner parcel boasts the highest traffic intersection in all of Ocean City which translates to high volume traffic and lucrative profits for any business with the highest visibility like no other which you want to design and call your own for this corner. Current tenant will vacate upon sale of property. Once an owner of the property, you may also opt to pursue a variety of mixed-use options, or apply for subdivision for residential use approval, which currently has precedent on the rest of the block. As per most recent sold comparables, property is attractively priced for a quick AS IS sale. Call us directly for more specific details, to schedule a private showing and make an offer today!