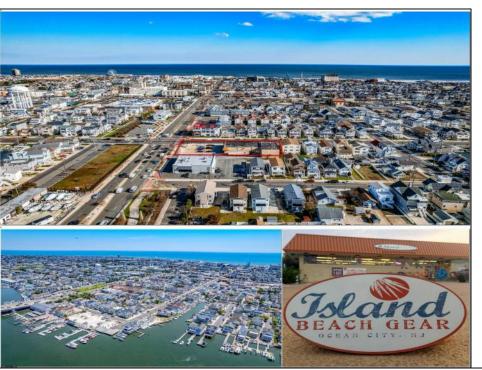

## **COMMENTS**

TROPHY LOCATION - LOCATION - LOCATION! This super rare Double Lot 227x107 HUGE CORNER LOT is located NEAR OPEN BAY in Ocean City NJ\'s Drive-in Business /Mixed-Use Zone and offers incredible ENDLESS POSSIBILITIES! Enlarge existing commercial expansion ideas and/or pursue various Mixed-Use Redevelopment Opportunities! Currently, there is a landmark operating business situated on the property known as "Island Beach Gear". Main retail floor boasts 8,400 sq ft with an additional 2,100 sq ft of storage on the 2nd floor off the back of the building with a total of 10,500 sq ft of operational retail space, plus a large parking lot and delivery trailer access in the side of building. Approved uses in this zone include retail, professional office, food service/restaurants, drive thru business, and many others. There is an easement off the backside of the property for the benefit of the owner. In past years, existing business owners secured approvals for an expansion of the existing retail operation which included a two-story building (images of approved plans are included). Another fabulous option is redevelopment! The coveted commercial 100x107 corner parcel boasts the highest traffic intersection in all of Ocean City which translates to high volume traffic and lucrative profits for any business with the highest visibility like no other which you want to design and call your own for this corner. Current tenant will vacate upon sale of property. Call us directly for more specific details, to schedule a private showing and make an offer today!