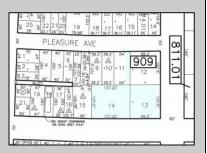

## **COMMENTS**

TROPHY LOCATION - LOCATION - LOCATION! This super rare Double Lot 227x107 HUGE CORNER LOT is located NEAR OPEN BAY in Ocean City NJ\'s Drive-in Business /Mixed-Use Zone and offers incredible ENDLESS POSSIBILITIES! Enlarge existing commercial expansion ideas and/or pursue various Mixed-Use Redevelopment Opportunities! Currently, there is a landmark operating business situated on the property known as "Island Beach Gear". Main retail floor boasts 8,400 sq ft with an additional 2,100 sq ft of storage on the 2nd floor off the back of the building with a total of 10,500 sq ft of operational retail space, plus a large parking lot and delivery trailer access in the side of building. Approved uses in this zone include retail, professional office, food service/restaurants, drive thru business, and many others. There is an easement off the backside of the property for the benefit of the owner. In past years, existing business owners secured approvals for an expansion of the existing retail operation which included a two-story building (images of approved plans are included). Another fabulous option is redevelopment! The coveted commercial 100x107 corner parcel boasts the highest traffic intersection in all of Ocean City which translates to high volume traffic and lucrative profits for any business with the highest visibility like no other which you want to design and call your own for this corner. Current tenant will vacate upon sale of property. Call us directly for more specific details, to schedule a private showing and make an offer today!