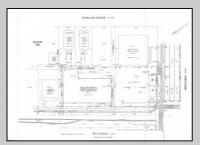

## **COMMENTS**

TROPHY LOCATION - LOCATION - LOCATION! This super rare Double Lot 227x107 HUGE CORNER LOT is located NEAR OPEN BAY in Ocean City NJ\'s Drive-in Business /Mixed-Use Zone and offers incredible ENDLESS POSSIBILITIES! Enlarge existing commercial expansion ideas and/or pursue various Mixed-Use Redevelopment Opportunities! Currently, there is a landmark operating business situated on the property known as "Island Beach Gear". Main retail floor boasts 8,400 sq ft with an additional 2,100 sq ft of storage on the 2nd floor off the back of the building with a total of 10,500 sq ft of operational retail space, plus a large parking lot and delivery trailer access in the side of building. Approved uses in this zone include retail, professional office, food service/restaurants, drive thru business, and many others. There is an easement off the backside of the property for the benefit of the owner. In past years, existing business owners secured approvals for an expansion of the existing retail operation which included a two-story building (images of approved plans are included). Another fabulous option is redevelopment! The coveted commercial 100x107 corner parcel boasts the highest traffic intersection in all of Ocean City which translates to high volume traffic and lucrative profits for any business with the highest visibility like no other which you want to design and call your own for this corner. Current tenant will vacate upon sale of property. Call us directly for more specific details, to schedule a private showing and make an offer today!