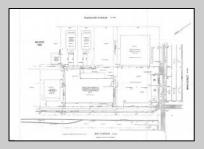

## **COMMENTS**

TROPHY LOCATION - LOCATION - LOCATION! This super rare Double Lot 227x107 HUGE CORNER LOT is located NEAR OPEN BAY in Ocean City NJ\'s Drive-in Business /Mixed-Use Zone and offers incredible ENDLESS POSSIBILITIES! Enlarge existing commercial expansion ideas and/or pursue various Mixed-Use Redevelopment Opportunities! Currently, there is a landmark operating business situated on the property known as "Island Beach Gear". Main retail floor boasts 8,400 sq ft with an additional 2,100 sq ft of storage on the 2nd floor off the back of the building with a total of 10,500 sq ft of operational retail space, plus a large parking lot and delivery trailer access in the side of building. Approved uses in this zone include retail, professional office, food service/restaurants, drive thru business, and many others. There is an easement off the backside of the property for the benefit of the owner. In past years, existing business owners secured approvals for an expansion of the existing retail operation which included a two-story building (images of approved plans are included). Another fabulous option is redevelopment! The coveted commercial 100x107 corner parcel boasts the highest traffic intersection in all of Ocean City which translates to high volume traffic and lucrative profits for any business with the highest visibility like no other which you want to design and call your own for this corner. Current tenant will vacate upon sale of property. Call us directly for more specific details, to schedule a private showing and make an offer today!