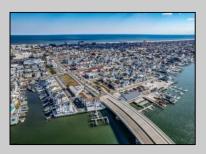

## **COMMENTS**

TROPHY LOCATION - LOCATION - LOCATION! This super rare Double Lot 227x107 HUGE CORNER LOT is located NEAR OPEN BAY in Ocean City NJ\'s Drive-in Business /Mixed-Use Zone and offers incredible ENDLESS POSSIBILITIES! Enlarge existing commercial expansion ideas and/or pursue various Mixed-Use Redevelopment Opportunities! Currently, there is a landmark operating business situated on the property known as "Island Beach Gear". Main retail floor boasts 8,400 sq ft with an additional 2,100 sq ft of storage on the 2nd floor off the back of the building with a total of 10,500 sq ft of operational retail space, plus a large parking lot and delivery trailer access in the side of building. Approved uses in this zone include retail, professional office, food service/restaurants, drive thru business, and many others. There is an easement off the backside of the property for the benefit of the owner. In past years, existing business owners secured approvals for an expansion of the existing retail operation which included a two-story building (images of approved plans are included). Another fabulous option is redevelopment! The coveted commercial 100x107 corner parcel boasts the highest traffic intersection in all of Ocean City which translates to high volume traffic and lucrative profits for any business with the highest visibility like no other which you want to design and call your own for this corner. Current tenant will vacate upon sale of property. Call us directly for more specific details, to schedule a private showing and make an offer today!