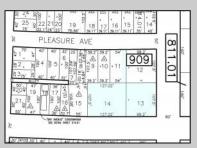

## **COMMENTS**

TROPHY LOCATION - LOCATION - LOCATION! This super rare Double Lot 227x107 HUGE CORNER LOT is located NEAR OPEN BAY in Ocean City NJ\'s Drive-in Business /Mixed-Use Zone and offers incredible ENDLESS POSSIBILITIES! Enlarge existing commercial expansion ideas and/or pursue various Mixed-Use Redevelopment Opportunities! Currently, there is a landmark operating business situated on the property known as "Island Beach Gear". Main retail floor boasts 8,400 sq ft with an additional 2,100 sq ft of storage on the 2nd floor off the back of the building with a total of 10,500 sq ft of operational retail space, plus a large parking lot and delivery trailer access in the side of building. Approved uses in this zone include retail, professional office, food service/restaurants, drive thru business, and many others. There is an easement off the backside of the property for the benefit of the owner. In past years, existing business owners secured approvals for an expansion of the existing retail operation which included a two-story building (images of approved plans are included). Another fabulous option is redevelopment! The coveted commercial 100x107 corner parcel boasts the highest traffic intersection in all of Ocean City which translates to high volume traffic and lucrative profits for any business with the highest visibility like no other which you want to design and call your own for this corner. Current tenant will vacate upon sale of property. Call us directly for more specific details, to schedule a private showing and make an offer today!