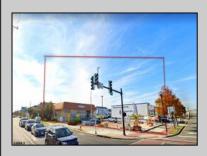

## **COMMENTS**

TROPHY LOCATION - LOCATION - LOCATION! This super rare Double Lot 227x107 HUGE CORNER LOT is located NEAR OPEN BAY in Ocean City NJ\'s Drive-in Business /Mixed-Use Zone and offers incredible ENDLESS POSSIBILITIES! Enlarge existing commercial expansion ideas and/or pursue various Mixed-Use Redevelopment Opportunities! Currently, there is a landmark operating business situated on the property known as "Island Beach Gear". Main retail floor boasts 8,400 sq ft with an additional 2,100 sq ft of storage on the 2nd floor off the back of the building with a total of 10,500 sq ft of operational retail space, plus a large parking lot and delivery trailer access in the side of building. Approved uses in this zone include retail, professional office, food service/restaurants, drive thru business, and many others. There is an easement off the backside of the property for the benefit of the owner. In past years, existing business owners secured approvals for an expansion of the existing retail operation which included a two-story building (images of approved plans are included). Another fabulous option is redevelopment! The coveted commercial 100x107 corner parcel boasts the highest traffic intersection in all of Ocean City which translates to high volume traffic and lucrative profits for any business with the highest visibility like no other which you want to design and call your own for this corner. Current tenant will vacate upon sale of property. Call us directly for more specific details, to schedule a private showing and make an offer today!