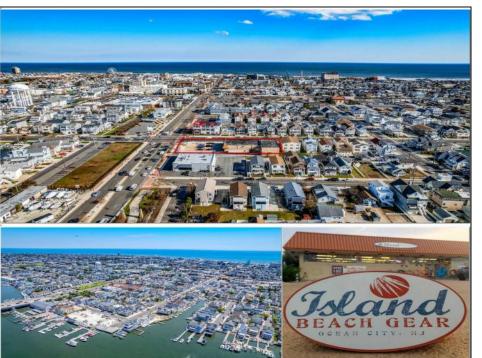

## **COMMENTS**

TROPHY LOCATION - LOCATION - LOCATION! This super rare Double Lot 227x107 HUGE CORNER LOT is located NEAR OPEN BAY in Ocean City NJ\'s Drive-in Business /Mixed-Use Zone and offers incredible ENDLESS POSSIBILITIES! Enlarge existing commercial expansion ideas and/or pursue various Mixed-Use Redevelopment Opportunities! Currently, there is a landmark operating business situated on the property known as "Island Beach Gear". Main retail floor boasts 8,400 sq ft with an additional 2,100 sq ft of storage on the 2nd floor off the back of the building with a total of 10,500 sq ft of operational retail space, plus a large parking lot and delivery trailer access in the side of building. Approved uses in this zone include retail, professional office, food service/restaurants, drive thru business, and many others. There is an easement off the backside of the property for the benefit of the owner. In past years, existing business owners secured approvals for an expansion of the existing retail operation which included a two-story building (images of approved plans are included). Another fabulous option is redevelopment! The coveted commercial 100x107 corner parcel boasts the highest traffic intersection in all of Ocean City which translates to high volume traffic and lucrative profits for any business with the highest visibility like no other which you want to design and call your own for this corner. Current tenant will vacate upon sale of property. Call us directly for more specific details, to schedule a private showing and make an offer today!