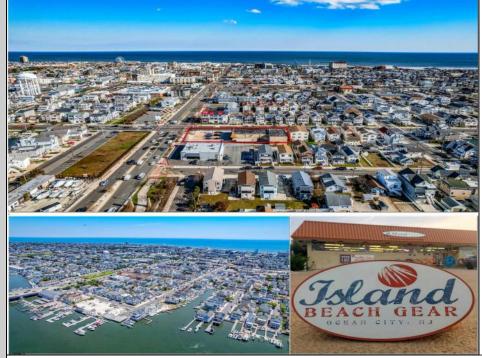

## COMMENTS

TROPHY LOCATION - LOCATION - LOCATION! This super rare Double-Sized 227x107 HUGE CORNER LOT is located NEAR OPEN BAY in Ocean City NJ\'s Drive-in Business /Mixed-Use Zone and offers incredible ENDLESS POSSIBILITIES! Enlarge existing commercial expansion ideas and/or pursue various Mixed-Use Redevelopment Opportunities! Currently, there is a landmark operating business situated on the property known as "Island Beach Gear". Main retail floor boasts 8,400 sq ft with an additional 2,100 sq ft of storage on the 2nd floor off the back of the building with a total of 10,500 sq ft of operational retail space, plus a large parking lot and delivery trailer access in the side of building. Approved uses in this zone include retail, professional office, food service/restaurants, drive thru business, and many others. There is an easement off the backside of the property for the benefit of the owner. In past years, existing business owners secured approvals for an expansion of the existing retail operation which included a two-story building (images of approved plans are included). Another fabulous option is redevelopment! The coveted commercial 100x107 corner parcel boasts the highest traffic intersection in all of Ocean City which translates to high volume traffic and lucrative profits for any business with the highest visibility like no other which you want to design and call your own for this corner. Current tenant will vacate upon sale of property. Once an owner of the property, you may also opt to pursue a variety of mixed-use options, or apply for subdivision for residential use approval, which currently has precedent on the rest of the block. As per most recent sold comparables, property is attractively priced for a quick AS IS sale. Call us directly for more specific details, to schedule a private showing and make an offer today!