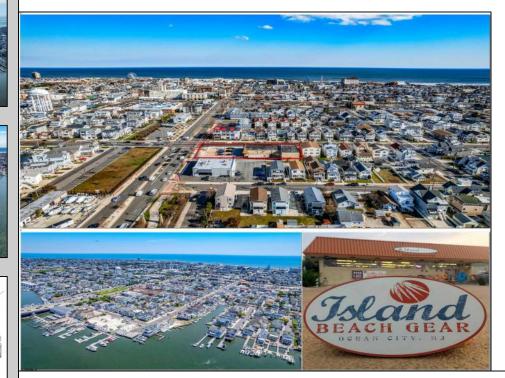

## COMMENTS

TROPHY LOCATION - LOCATION - LOCATION! This super rare Double Lot 227x107 HUGE CORNER LOT is located NEAR OPEN BAY in Ocean City NJ\'s Drive-in Business /Mixed-Use Zone and offers incredible ENDLESS POSSIBILITIES! Enlarge existing commercial expansion ideas and/or pursue various Mixed-Use Redevelopment Opportunities! Currently, there is a landmark operating business situated on the property known as "Island Beach Gear". Main retail floor boasts 8,400 sq ft with an additional 2,100 sq ft of storage on the 2nd floor off the back of the building with a total of 10,500 sq ft of operational retail space, plus a large parking lot and delivery trailer access in the side of building. Approved uses in this zone include retail, professional office, food service/restaurants, drive thru business, and many others. There is an easement off the backside of the property for the benefit of the owner. In past years, existing business owners secured approvals for an expansion of the existing retail operation which included a two-story building (images of approved plans are included). Another fabulous option is redevelopment! The coveted commercial 100x107 corner parcel boasts the highest traffic intersection in all of Ocean City which translates to high volume traffic and lucrative profits for any business with the highest visibility like no other which you want to design and call your own for this corner. Current tenant will vacate upon sale of property. Call us directly for more specific details, to schedule a private showing and make an offer today! **PROPERTY DETAILS** 