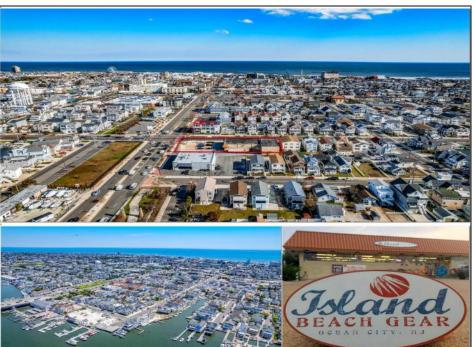

## **COMMENTS**

TROPHY LOCATION - LOCATION - LOCATION! This super rare Double Lot 227x107 HUGE CORNER LOT is located NEAR OPEN BAY in Ocean City NJ\'s Drive-in Business /Mixed-Use Zone and offers incredible ENDLESS POSSIBILITIES! Enlarge existing commercial expansion ideas and/or pursue various Mixed-Use Redevelopment Opportunities! Currently, there is a landmark operating business situated on the property known as "Island Beach Gear". Main retail floor boasts 8,400 sq ft with an additional 2,100 sq ft of storage on the 2nd floor off the back of the building with a total of 10,500 sq ft of operational retail space, plus a large parking lot and delivery trailer access in the side of building. Approved uses in this zone include retail, professional office, food service/restaurants, drive thru business, and many others. There is an easement off the backside of the property for the benefit of the owner. In past years, existing business owners secured approvals for an expansion of the existing retail operation which included a two-story building (images of approved plans are included). Another fabulous option is redevelopment! The coveted commercial 100x107 corner parcel boasts the highest traffic intersection in all of Ocean City which translates to high volume traffic and lucrative profits for any business with the highest visibility like no other which you want to design and call your own for this corner. Current tenant will vacate upon sale of property. Call us directly for more specific details, to schedule a private showing and make an offer today!