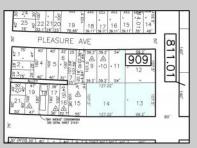

## **COMMENTS**

TROPHY LOCATION - LOCATION - LOCATION! This super rare Double Lot 227x107 HUGE CORNER LOT is located NEAR OPEN BAY in Ocean City NJ\'s Drive-in Business /Mixed-Use Zone and offers incredible ENDLESS POSSIBILITIES! Enlarge existing commercial expansion ideas and/or pursue various Mixed-Use Redevelopment Opportunities! Currently, there is a landmark operating business situated on the property known as "Island Beach Gear". Main retail floor boasts 8,400 sq ft with an additional 2,100 sq ft of storage on the 2nd floor off the back of the building with a total of 10,500 sq ft of operational retail space, plus a large parking lot and delivery trailer access in the side of building. Approved uses in this zone include retail, professional office, food service/restaurants, drive thru business, and many others. There is an easement off the backside of the property for the benefit of the owner. In past years, existing business owners secured approvals for an expansion of the existing retail operation which included a two-story building (images of approved plans are included). Another fabulous option is redevelopment! The coveted commercial 100x107 corner parcel boasts the highest traffic intersection in all of Ocean City which translates to high volume traffic and lucrative profits for any business with the highest visibility like no other which you want to design and call your own for this corner. Current tenant will vacate upon sale of property. Call us directly for more specific details, to schedule a private showing and make an offer today!