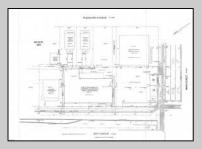

## **COMMENTS**

TROPHY LOCATION - LOCATION - LOCATION! This super rare Double Lot 227x107 HUGE CORNER LOT is located NEAR OPEN BAY in Ocean City NJ\'s Drive-in Business /Mixed-Use Zone and offers incredible ENDLESS POSSIBILITIES! Enlarge existing commercial expansion ideas and/or pursue various Mixed-Use Redevelopment Opportunities! Currently, there is a landmark operating business situated on the property known as "Island Beach Gear". Main retail floor boasts 8,400 sq ft with an additional 2,100 sq ft of storage on the 2nd floor off the back of the building with a total of 10,500 sq ft of operational retail space, plus a large parking lot and delivery trailer access in the side of building. Approved uses in this zone include retail, professional office, food service/restaurants, drive thru business, and many others. There is an easement off the backside of the property for the benefit of the owner. In past years, existing business owners secured approvals for an expansion of the existing retail operation which included a two-story building (images of approved plans are included). Another fabulous option is redevelopment! The coveted commercial 100x107 corner parcel boasts the highest traffic intersection in all of Ocean City which translates to high volume traffic and lucrative profits for any business with the highest visibility like no other which you want to design and call your own for this corner. Current tenant will vacate upon sale of property. Call us directly for more specific details, to schedule a private showing and make an offer today!