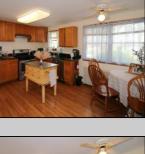

## **COMMENTS**

4 bedroom 3 bath on 1/2 acre overlooking Lake Lenape. Kitchen with stainless steel appliances. With large living room 10 ft ceiling and dining room. Two of the bedrooms each with private bathroom. New roof 2024, natural gas hw heat, central air, large deck overlooking spacious back yard. In the center of town a short walk across the street to Lake Lenape Atlantic County Park.