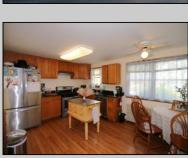

## **COMMENTS**

4 bedroom 3 bath on 1/2 acre overlooking Lake Lenape. Kitchen with stainless steel appliances. With large living room 10 ft ceiling and dining room. Two of the bedrooms each with private bathroom. New roof 2024, natural gas hw heat, central air, large deck overlooking spacious back yard. In the center of town a short walk across the street to Lake Lenape Atlantic County Park.