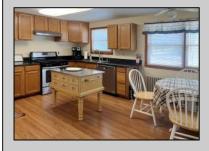

## **COMMENTS**

4 bedroom 3 bath on 1/2 acre overlooking Lake Lenape. Kitchen with stainless steel appliances. With large living room 10 ft ceiling and dining room. Two of the bedrooms each with private bathroom. New roof 2024, natural gas hw heat, central air, large deck overlooking spacious back yard. In the center of town a short walk across the street to Lake Lenape Atlantic County Park.