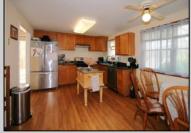

## **COMMENTS**

4 bedroom 3 bath on 1/2 acre overlooking Lake Lenape. Kitchen with stainless steel appliances. With large living room 10 ft ceiling and dining room. Two of the bedrooms each with private bathroom. New roof 2024, natural gas hw heat, central air, large deck overlooking spacious back yard. In the center of town a short walk across the street to Lake Lenape Atlantic County Park.