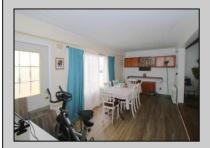

## **COMMENTS**

4 bedroom 3 bath on 1/2 acre overlooking Lake Lenape. Kitchen with stainless steel appliances. With large living room 10 ft ceiling and dining room. Two of the bedrooms each with private bathroom. New roof 2024, natural gas hw heat, central air, large deck overlooking spacious back yard. In the center of town a short walk across the street to Lake Lenape Atlantic County Park.

| I KOI EKI I DETAILO |               |             |                    |
|---------------------|---------------|-------------|--------------------|
| OutsideFeatures     | ParkingGarage | OtherRooms  | AppliancesIncluded |
| Deck                | None          | Dining Room | Dishwasher         |
|                     |               |             | Dryer              |