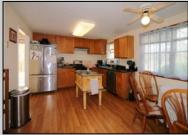

## **COMMENTS**

4 bedroom 3 bath on 1/2 acre overlooking Lake Lenape. Kitchen with stainless steel appliances. With large living room 10 ft ceiling and dining room. Two of the bedrooms each with private bathroom. New roof 2024, natural gas hw heat, central air, large deck overlooking spacious back yard. In the center of town a short walk across the street to Lake Lenape Atlantic County Park.