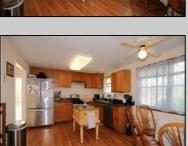

## **COMMENTS**

4 bedroom 3 bath on 1/2 acre overlooking Lake Lenape. Kitchen with stainless steel appliances. With large living room 10 ft ceiling and dining room. Two of the bedrooms each with private bathroom. New roof 2024, natural gas hw heat, central air, large deck overlooking spacious back yard. In the center of town a short walk across the street to Lake Lenape Atlantic County Park.