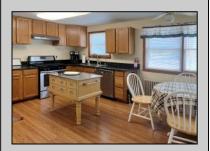

## **COMMENTS**

4 bedroom 3 bath on 1/2 acre overlooking Lake Lenape. Kitchen with stainless steel appliances. With large living room 10 ft ceiling and dining room. Two of the bedrooms each with private bathroom. New roof 2024, natural gas hw heat, central air, large deck overlooking spacious back yard. In the center of town a short walk across the street to Lake Lenape Atlantic County Park.