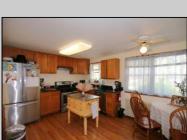

## **COMMENTS**

4 bedroom 3 bath on 1/2 acre overlooking Lake Lenape. Kitchen with stainless steel appliances. With large living room 10 ft ceiling and dining room. Two of the bedrooms each with private bathroom. New roof 2024, natural gas hw heat, central air, large deck overlooking spacious back yard. In the center of town a short walk across the street to Lake Lenape Atlantic County Park.