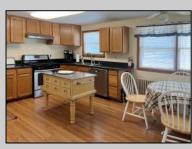

## COMMENTS

4 bedroom 3 bath on 1/2 acre overlooking Lake Lenape. Kitchen with stainless steel appliances. With large living room 10 ft ceiling and dining room. Two of the bedrooms each with private bathroom. New roof 2024, natural gas hw heat, central air, large deck overlooking spacious back yard. In the center of town a short walk across the street to Lake Lenape Atlantic County Park. **PROPERTY DETAILS** 