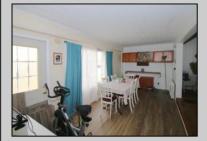

## COMMENTS

4 bedroom 3 bath on 1/2 acre overlooking Lake Lenape. Kitchen with stainless steel appliances. With large living room 10 ft ceiling and dining room. Two of the bedrooms each with private bathroom. New roof 2024, natural gas hw heat, central air, large deck overlooking spacious back yard. In the center of town a short walk across the street to Lake Lenape Atlantic County Park. **PROPERTY DETAILS** 

| OutsideFeatures |
|-----------------|
| Deck            |

ParkingGarage None

OtherRooms **Dining Room** 

Cooling

Central

AppliancesIncluded Dishwasher Dryer Microwave Refrigerator Washer

HotWater Gas

Basement 6 Ft. or More Head Forced Air Room