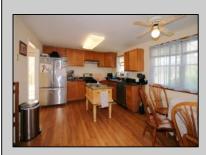

## COMMENTS

4 bedroom 3 bath on 1/2 acre overlooking Lake Lenape. Kitchen with stainless steel appliances. With large living room 10 ft ceiling and dining room. Two of the bedrooms each with private bathroom. New roof 2024, natural gas hw heat, central air, large deck overlooking spacious back yard. In the center of town a short walk across the street to Lake Lenape Atlantic County Park. **PROPERTY DETAILS** 