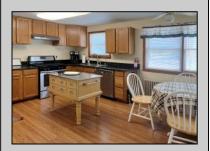

## **COMMENTS**

4 bedroom 3 bath on 1/2 acre overlooking Lake Lenape. Kitchen with stainless steel appliances. With large living room 10 ft ceiling and dining room. Two of the bedrooms each with private bathroom. New roof 2024, natural gas hw heat, central air, large deck overlooking spacious back yard. In the center of town a short walk across the street to Lake Lenape Atlantic County Park.

|                | PROPERTY DETAILS |
|----------------|------------------|
| <br><b>D</b> 0 | 0.1              |

OutsideFeatures ParkingGarage OtherRooms AppliancesIncluded
Deck None Dining Room Dishwasher