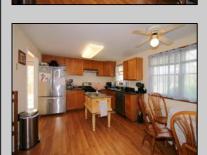

## **COMMENTS**

4 bedroom 3 bath on 1/2 acre overlooking Lake Lenape. Kitchen with stainless steel appliances. With large living room 10 ft ceiling and dining room. Two of the bedrooms each with private bathroom. New roof 2024, natural gas hw heat, central air, large deck overlooking spacious back yard. In the center of town a short walk across the street to Lake Lenape Atlantic County Park.

|                | PROPERTY DETAILS |
|----------------|------------------|
| <br><b>D</b> 0 | 0.1              |

OutsideFeatures ParkingGarage OtherRooms AppliancesIncluded
Deck None Dining Room Dishwasher