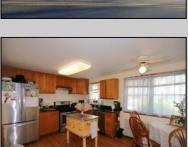

## **COMMENTS**

4 bedroom 3 bath on 1/2 acre overlooking Lake Lenape. Kitchen with stainless steel appliances. With large living room 10 ft ceiling and dining room. Two of the bedrooms each with private bathroom. New roof 2024, natural gas hw heat, central air, large deck overlooking spacious back yard. In the center of town a short walk across the street to Lake Lenape Atlantic County Park.

|                | PROPERTY DETAILS |
|----------------|------------------|
| <br><b>D</b> 0 | 0.1              |

OutsideFeatures ParkingGarage OtherRooms AppliancesIncluded
Deck None Dining Room Dishwasher