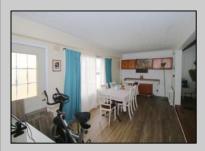

## **COMMENTS**

4 bedroom 3 bath on 1/2 acre overlooking Lake Lenape. Kitchen with stainless steel appliances. With large living room 10 ft ceiling and dining room. Two of the bedrooms each with private bathroom. New roof 2024, natural gas hw heat, central air, large deck overlooking spacious back yard. In the center of town a short walk across the street to Lake Lenape Atlantic County Park.

| PROPERTY DETAILS |       |
|------------------|-------|
| <br>DI : O       | Oth D |

OutsideFeatures ParkingGarage OtherRooms AppliancesIncluded
Deck None Dining Room Dishwasher

Dryer Microwave Refrigerator Washer