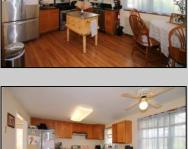

## **COMMENTS**

4 bedroom 3 bath on 1/2 acre overlooking Lake Lenape. Kitchen with stainless steel appliances. With large living room 10 ft ceiling and dining room. Two of the bedrooms each with private bathroom. New roof 2024, natural gas hw heat, central air, large deck overlooking spacious back yard. In the center of town a short walk across the street to Lake Lenape Atlantic County Park.

| PROPERTY DETAILS |       |
|------------------|-------|
| <br>DI : O       | Oth D |

OutsideFeatures ParkingGarage OtherRooms AppliancesIncluded
Deck None Dining Room Dishwasher

Dryer Microwave Refrigerator Washer