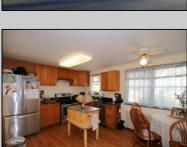

## **COMMENTS**

4 bedroom 3 bath on 1/2 acre overlooking Lake Lenape. Kitchen with stainless steel appliances. With large living room 10 ft ceiling and dining room. Two of the bedrooms each with private bathroom. New roof 2024, natural gas hw heat, central air, large deck overlooking spacious back yard. In the center of town a short walk across the street to Lake Lenape Atlantic County Park.

| PROPERTY DETAILS |       |
|------------------|-------|
| <br>DI : O       | Oth D |

OutsideFeatures ParkingGarage OtherRooms AppliancesIncluded
Deck None Dining Room Dishwasher

Dryer Microwave Refrigerator Washer