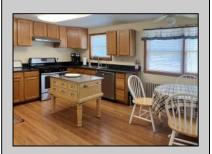

## **COMMENTS**

4 bedroom 3 bath on 1/2 acre overlooking Lake Lenape. Kitchen with stainless steel appliances. With large living room 10 ft ceiling and dining room. Two of the bedrooms each with private bathroom. New roof 2024, natural gas hw heat, central air, large deck overlooking spacious back yard. In the center of town a short walk across the street to Lake Lenape Atlantic County Park.

| PROPERTY DETAILS |       |
|------------------|-------|
| <br>DI : O       | Oth D |

OutsideFeatures ParkingGarage OtherRooms AppliancesIncluded
Deck None Dining Room Dishwasher

Dryer Microwave Refrigerator Washer