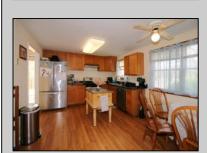

## **COMMENTS**

4 bedroom 3 bath on 1/2 acre overlooking Lake Lenape. Kitchen with stainless steel appliances. With large living room 10 ft ceiling and dining room. Two of the bedrooms each with private bathroom. New roof 2024, natural gas hw heat, central air, large deck overlooking spacious back yard. In the center of town a short walk across the street to Lake Lenape Atlantic County Park.

| PROPERTY DETAILS |               |             |                    |
|------------------|---------------|-------------|--------------------|
| OutsideFeatures  | ParkingGarage | OtherRooms  | AppliancesIncluded |
| Deck             | None          | Dining Room | Dishwasher         |

Dining Room Dishwasher
Dryer
Microwave
Refrigerator
Washer

Basement Heating Cooling HotWater 6 Ft. or More Head Forced Air Central Gas
Room Gas-Natural

Water Sewer
Public Public Sewer

Ask for John Tonkinson Berger Realty Inc 1330 Bay Avenue, Ocean City Call: 609-391-1330