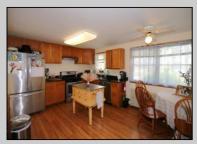

## COMMENTS

4 bedroom 3 bath on 1/2 acre overlooking Lake Lenape. Kitchen with stainless steel appliances. With large living room 10 ft ceiling and dining room. Two of the bedrooms each with private bathroom. New roof 2024, natural gas hw heat, central air, large deck overlooking spacious back yard. In the center of town a short walk across the street to Lake Lenape Atlantic County Park. **PROPERTY DETAILS** 