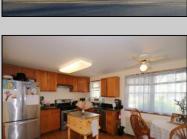

## **COMMENTS**

4 bedroom 3 bath on 1/2 acre overlooking Lake Lenape. Kitchen with stainless steel appliances. With large living room 10 ft ceiling and dining room. Two of the bedrooms each with private bathroom. New roof 2024, natural gas hw heat, central air, large deck overlooking spacious back yard. In the center of town a short walk across the street to Lake Lenape Atlantic County Park.

|   |       | PROPERTY DETAILS |
|---|-------|------------------|
| _ | <br>_ |                  |

AppliancesIncluded OutsideFeatures ParkingGarage OtherRooms Dishwasher Deck None Dining Room

Dryer Microwave Refrigerator Washer