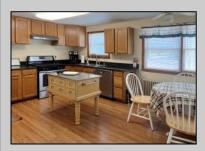

## **COMMENTS**

4 bedroom 3 bath on 1/2 acre overlooking Lake Lenape. Kitchen with stainless steel appliances. With large living room 10 ft ceiling and dining room. Two of the bedrooms each with private bathroom. New roof 2024, natural gas hw heat, central air, large deck overlooking spacious back yard. In the center of town a short walk across the street to Lake Lenape Atlantic County Park.

|   |       | PROPERTY DETAILS |
|---|-------|------------------|
| _ | <br>_ |                  |

AppliancesIncluded OutsideFeatures ParkingGarage OtherRooms Dishwasher Deck None Dining Room

Dryer Microwave Refrigerator Washer