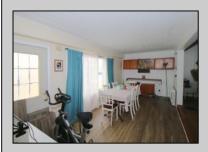

## **COMMENTS**

4 bedroom 3 bath on 1/2 acre overlooking Lake Lenape. Kitchen with stainless steel appliances. With large living room 10 ft ceiling and dining room. Two of the bedrooms each with private bathroom. New roof 2024, natural gas hw heat, central air, large deck overlooking spacious back yard. In the center of town a short walk across the street to Lake Lenape Atlantic County Park.

|   |       | PROPERTY DETAILS |
|---|-------|------------------|
| _ | <br>_ |                  |

AppliancesIncluded OutsideFeatures ParkingGarage OtherRooms Dishwasher Deck None Dining Room

Dryer Microwave Refrigerator Washer