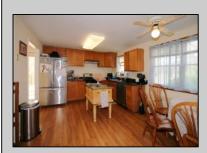

## **COMMENTS**

4 bedroom 3 bath on 1/2 acre overlooking Lake Lenape. Kitchen with stainless steel appliances. With large living room 10 ft ceiling and dining room. Two of the bedrooms each with private bathroom. New roof 2024, natural gas hw heat, central air, large deck overlooking spacious back yard. In the center of town a short walk across the street to Lake Lenape Atlantic County Park.

|   |       | PROPERTY DETAILS |
|---|-------|------------------|
| _ | <br>_ |                  |

AppliancesIncluded OutsideFeatures ParkingGarage OtherRooms Dishwasher Deck None Dining Room

Dryer Microwave Refrigerator Washer