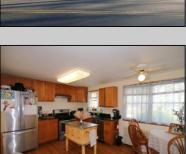

## **COMMENTS**

4 bedroom 3 bath on 1/2 acre overlooking Lake Lenape. Kitchen with stainless steel appliances. With large living room 10 ft ceiling and dining room. Two of the bedrooms each with private bathroom. New roof 2024, natural gas hw heat, central air, large deck overlooking spacious back yard. In the center of town a short walk across the street to Lake Lenape Atlantic County Park.

| PROPERTY | ' DETAIL | _S |
|----------|----------|----|
|          |          |    |

AppliancesIncluded OutsideFeatures ParkingGarage OtherRooms Dining Room Dishwasher Deck None

Dryer Microwave Refrigerator Washer