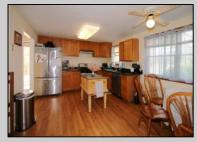

## **COMMENTS**

4 bedroom 3 bath on 1/2 acre overlooking Lake Lenape. Kitchen with stainless steel appliances. With large living room 10 ft ceiling and dining room. Two of the bedrooms each with private bathroom. New roof 2024, natural gas hw heat, central air, large deck overlooking spacious back yard. In the center of town a short walk across the street to Lake Lenape Atlantic County Park.

| PROPERTY | ' DETAIL | _S |
|----------|----------|----|
|          |          |    |

AppliancesIncluded OutsideFeatures ParkingGarage OtherRooms Dining Room Dishwasher Deck None

Dryer Microwave Refrigerator Washer