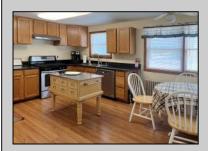

## **COMMENTS**

4 bedroom 3 bath on 1/2 acre overlooking Lake Lenape. Kitchen with stainless steel appliances. With large living room 10 ft ceiling and dining room. Two of the bedrooms each with private bathroom. New roof 2024, natural gas hw heat, central air, large deck overlooking spacious back yard. In the center of town a short walk across the street to Lake Lenape Atlantic County Park.

| PROPERTY | ' DETAIL | _S |
|----------|----------|----|
|          |          |    |

AppliancesIncluded OutsideFeatures ParkingGarage OtherRooms Dining Room Dishwasher Deck None

Dryer Microwave Refrigerator Washer