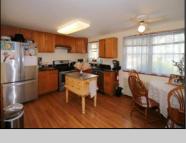

## **COMMENTS**

4 bedroom 3 bath on 1/2 acre overlooking Lake Lenape. Kitchen with stainless steel appliances. With large living room 10 ft ceiling and dining room. Two of the bedrooms each with private bathroom. New roof 2024, natural gas hw heat, central air, large deck overlooking spacious back yard. In the center of town a short walk across the street to Lake Lenape Atlantic County Park.

| PROPERTY | ' DETAIL | _S |
|----------|----------|----|
|          |          |    |

AppliancesIncluded OutsideFeatures ParkingGarage OtherRooms Dining Room Dishwasher Deck None

Dryer Microwave Refrigerator Washer