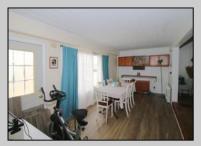

## **COMMENTS**

4 bedroom 3 bath on 1/2 acre overlooking Lake Lenape. Kitchen with stainless steel appliances. With large living room 10 ft ceiling and dining room. Two of the bedrooms each with private bathroom. New roof 2024, natural gas hw heat, central air, large deck overlooking spacious back yard. In the center of town a short walk across the street to Lake Lenape Atlantic County Park.

**PROPERTY DETAILS** OutsideFeatures ParkingGarage OtherRooms AppliancesIncluded Dining Room Dishwasher Deck None

Dryer Microwave Refrigerator Washer

**Basement** Heating Cooling HotWater 6 Ft. or More Head Forced Air Central Gas