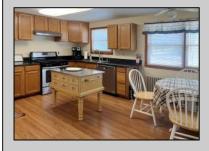

## **COMMENTS**

4 bedroom 3 bath on 1/2 acre overlooking Lake Lenape. Kitchen with stainless steel appliances. With large living room 10 ft ceiling and dining room. Two of the bedrooms each with private bathroom. New roof 2024, natural gas hw heat, central air, large deck overlooking spacious back yard. In the center of town a short walk across the street to Lake Lenape Atlantic County Park.

**PROPERTY DETAILS** OutsideFeatures ParkingGarage OtherRooms AppliancesIncluded Dining Room Dishwasher Deck None

Dryer Microwave Refrigerator Washer

**Basement** Heating Cooling HotWater 6 Ft. or More Head Forced Air Central Gas