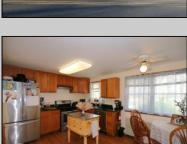

## **COMMENTS**

4 bedroom 3 bath on 1/2 acre overlooking Lake Lenape. Kitchen with stainless steel appliances. With large living room 10 ft ceiling and dining room. Two of the bedrooms each with private bathroom. New roof 2024, natural gas hw heat, central air, large deck overlooking spacious back yard. In the center of town a short walk across the street to Lake Lenape Atlantic County Park.