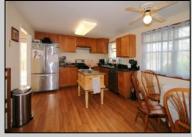

## **COMMENTS**

4 bedroom 3 bath on 1/2 acre overlooking Lake Lenape. Kitchen with stainless steel appliances. With large living room 10 ft ceiling and dining room. Two of the bedrooms each with private bathroom. New roof 2024, natural gas hw heat, central air, large deck overlooking spacious back yard. In the center of town a short walk across the street to Lake Lenape Atlantic County Park.