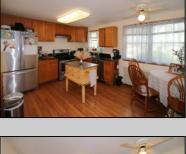

## **COMMENTS**

4 bedroom 3 bath on 1/2 acre overlooking Lake Lenape. Kitchen with stainless steel appliances. With large living room 10 ft ceiling and dining room. Two of the bedrooms each with private bathroom. New roof 2024, natural gas hw heat, central air, large deck overlooking spacious back yard. In the center of town a short walk across the street to Lake Lenape Atlantic County Park.